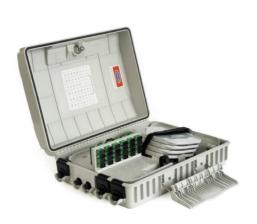

#### Modular design

The optical splitting and distribution area are separated from the optical fiber connection area, and the internal fiber routing is clear, which facilitates the winding and fixing of optical fibers. Independent areas are not affected, making installation and maintenance more convenient. The number of splices and fixed brackets can be increased or decreased according to the capacity. Optical fibers with loose sleeves can be coiled and stored. The bending radius of the optical fibers is greater than 30mm.

## FAT -I-29 type fiber optic distribution box specifications

| Product specifications                          |                             |
|-------------------------------------------------|-----------------------------|
| Maximum capacity                                | 48 cores                    |
| Capacity of each splice tray                    | 6-12 core/tray              |
| Maximum number of splice trays                  | max 4 pcs                   |
| Number of optical cable entrance and exit tubes | 1 oval port/ 3 branch ports |