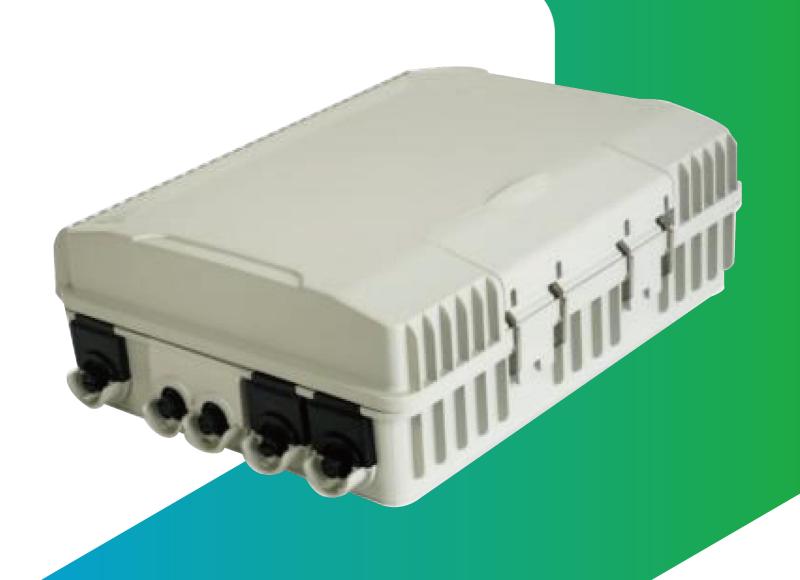

#### FAT -I-29 type fiber optic distribution box specifications

FAT-I-29 optical fiber split-box, used in the terminal access link of FTTH optical fiber to household access system, is an ideal supporting equipment for wiring between optical nodes and terminal devices in optical fiber transmission network, with the function of optical fiber storage and splitting, wiring flexible scheduling, suitable for outdoor pole and wall hanging installation. The maximum capacity is 48 cores, up to 4 1:8 micro-optical splitters can be installed, and 1 straight optical cable and 3 split optical cables or multiple leather cable cables of different diameters can be installed. It can realize the splicing or splitter wiring of ordinary optical cable.

### Reliable sealing

The shell of the optical fiber split-box and the inlet and outlet holes of the optical fiber are mechanically sealed with reliable silicone sealing rings, and the protection level is above IP55. The optical cable inlet and outlet hole sealing ring has different specifications of aperture to choose from, which can meet the different diameters of optical cable inlet and outlet sealing, and the sealing performance of the product is better.

#### Powerful Features

Support optical cable welding, splitting, wiring, splitting, docking and through inventory. It can be mounted on wall and pole. Ground the metal parts in the fiber distribution box through the grounding device and grounding cable.

#### **Excellent practicabilit**

The shell is made of modified PC material, and the internal metal parts are made of 304 stainless steel material, which can meet the service life of more than 25 years (depending on the environment), and has good impact resistance and corrosion resistance. If necessary, the box can also be fitted with a valve nozzle for the air tightness test of the box.