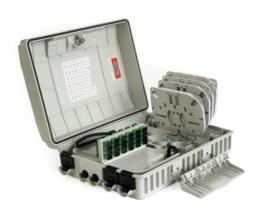

#### Modular design

The optical splitting and distribution area are separated from the optical fiber connection area, and the internal fiber routing is clear, which facilitates the winding and fixing of optical fibers. Independent areas are not affected, making installation and maintenance more convenient. The number of splices and fixed brackets can be increased or decreased according to the capacity. Optical fibers with loose sleeves can be coiled and stored. The bending radius of the optical fibers is greater than 30mm.

## FAT -I-29 type fiber optic distribution box specifications

| Product specifications                          |                             |
|-------------------------------------------------|-----------------------------|
| Maximum capacity                                | 48 cores                    |
| Capacity of each splice tray                    | 6-12 core/tray              |
| Maximum number of splice trays                  | max 4 pcs                   |
| Number of optical cable entrance and exit tubes | 1 oval port/ 3 branch ports |