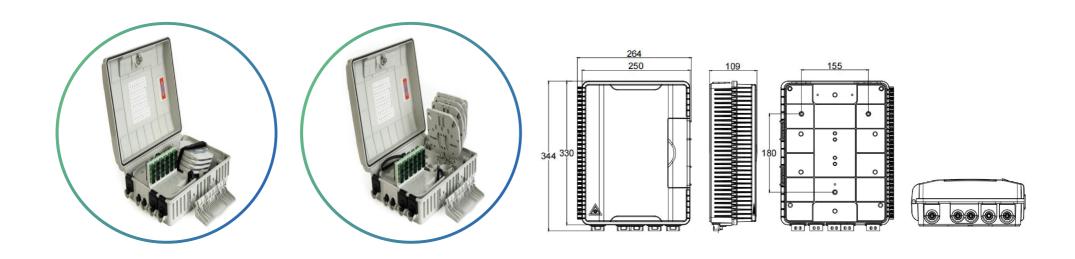

#### FAT -I-29 type fiber optic distribution box specifications

FAT-I-29 optical fiber split-box, used in the terminal access link of FTTH optical fiber to household access system, is an ideal supporting equipment for wiring between optical nodes and terminal devices in optical fiber transmission network, with the function of optical fiber storage and splitting, wiring flexible scheduling, suitable for outdoor pole and wall hanging installation. The maximum capacity is 48 cores, up to 4 1:8 micro-optical splitters can be installed, and 1 straight optical cable and 3 split optical cables or multiple leather cable cables of different diameters can be installed. It can realize the splicing or splitter wiring of ordinary optical cable.

## FAT -I-29 type fiber optic distribution box specifications

| Product specifications                          |                             |
|-------------------------------------------------|-----------------------------|
| Maximum capacity                                | 48 cores                    |
| Capacity of each splice tray                    | 6-12 core/tray              |
| Maximum number of splice trays                  | max 4 pcs                   |
| Number of optical cable entrance and exit tubes | 1 oval port/ 3 branch ports |

# Accessories information

Product number FAT-I-29

Product size 335\*264.5\*111.5mm

Product weight 1.9kg

Qty/CTN 1set

Inner carton size 410\*325\*190mm

Outer carton size

| Standard accessories                 |                                                                                                                                                    |                     |                                                                                                                                                                                                                                                                                                                                                                                                                                                                                                                                                                                                                                                                                                                                                                                                                                                                                                                                                                                                                                                                                                                                                                                                                                                                                                                                                                                                                                                                                                                                                                                                                                                                                                                                                                                                                                                                                                                                                                                                                                                                                                                               |  |
|--------------------------------------|----------------------------------------------------------------------------------------------------------------------------------------------------|---------------------|-------------------------------------------------------------------------------------------------------------------------------------------------------------------------------------------------------------------------------------------------------------------------------------------------------------------------------------------------------------------------------------------------------------------------------------------------------------------------------------------------------------------------------------------------------------------------------------------------------------------------------------------------------------------------------------------------------------------------------------------------------------------------------------------------------------------------------------------------------------------------------------------------------------------------------------------------------------------------------------------------------------------------------------------------------------------------------------------------------------------------------------------------------------------------------------------------------------------------------------------------------------------------------------------------------------------------------------------------------------------------------------------------------------------------------------------------------------------------------------------------------------------------------------------------------------------------------------------------------------------------------------------------------------------------------------------------------------------------------------------------------------------------------------------------------------------------------------------------------------------------------------------------------------------------------------------------------------------------------------------------------------------------------------------------------------------------------------------------------------------------------|--|
| 1.Seal tape                          |                                                                                                                                                    | 6.Nylon tie         |                                                                                                                                                                                                                                                                                                                                                                                                                                                                                                                                                                                                                                                                                                                                                                                                                                                                                                                                                                                                                                                                                                                                                                                                                                                                                                                                                                                                                                                                                                                                                                                                                                                                                                                                                                                                                                                                                                                                                                                                                                                                                                                               |  |
| 2. Installation tape                 |                                                                                                                                                    | 7.Desiccant         | MATERIAL STATE OF THE STATE OF |  |
| 3.Abrasive cloth                     |                                                                                                                                                    | 8.Wall mounting kit |                                                                                                                                                                                                                                                                                                                                                                                                                                                                                                                                                                                                                                                                                                                                                                                                                                                                                                                                                                                                                                                                                                                                                                                                                                                                                                                                                                                                                                                                                                                                                                                                                                                                                                                                                                                                                                                                                                                                                                                                                                                                                                                               |  |
| 4. Heat shrinkable protective sleeve |                                                                                                                                                    | 9.Earthing wire     | 0                                                                                                                                                                                                                                                                                                                                                                                                                                                                                                                                                                                                                                                                                                                                                                                                                                                                                                                                                                                                                                                                                                                                                                                                                                                                                                                                                                                                                                                                                                                                                                                                                                                                                                                                                                                                                                                                                                                                                                                                                                                                                                                             |  |
| 5. Labeling paper                    | 1 2 3 4 5 6 7 8 9 10 11 12<br>1 2 3 4 5 6 7 8 9 15 11 12<br>1 2 3 4 5 6 7 8 9 15 11 12<br>1 2 3 4 5 6 7 8 9 15 11 12<br>1 2 3 4 5 6 7 8 9 15 11 12 | 10.Hose clamp       | 0                                                                                                                                                                                                                                                                                                                                                                                                                                                                                                                                                                                                                                                                                                                                                                                                                                                                                                                                                                                                                                                                                                                                                                                                                                                                                                                                                                                                                                                                                                                                                                                                                                                                                                                                                                                                                                                                                                                                                                                                                                                                                                                             |  |