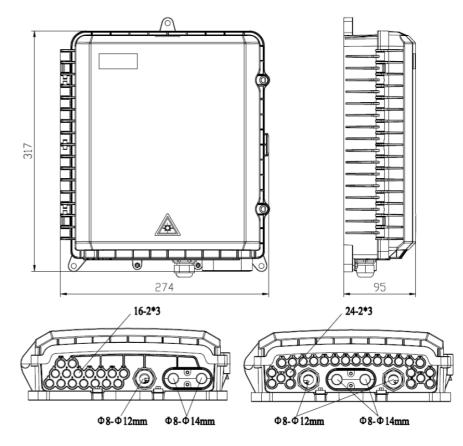

#### FAT -I-27 type fiber optic distribution box specifications

| Product specifications                          | Splicing tray A Splicing tray                                     |                | Splicing tray C |  |
|-------------------------------------------------|-------------------------------------------------------------------|----------------|-----------------|--|
| Maximum capacity                                | 24 cores 24 cores                                                 |                | 72 cores        |  |
| Capacity of each splice tray                    | 12-24 core/tray                                                   | 12-24core/tray | 12-24 core/tray |  |
| Maximum number of splice trays                  | max 1 pcs                                                         | max 1 pcs      | max 3 pcs       |  |
| Number of optical cable entrance and exit tubes | 4 optical cable ports / 16 drop cable ports & 24 drop cable ports |                |                 |  |

#### Accessories information

Product number FAT-I-27

Product size 317\*274\*95mm

Product weight 1.9kg

Qty/CTN 8 set

Inner carton size 360\*285\*125mm

Outer carton size 590\*380\*530mm

| Standard accessories                 |         |                     |                                                                                                                                                                                                                                                                                                                                                                                                                                                                                                                                                                                                                                                                                                                                                                                                                                                                                                                                                                                                                                                                                                                                                                                                                                                                                                                                                                                                                                                                                                                                                                                                                                                                                                                                                                                                                                                                                                                                                                                                                                                                                                                               |  |
|--------------------------------------|---------|---------------------|-------------------------------------------------------------------------------------------------------------------------------------------------------------------------------------------------------------------------------------------------------------------------------------------------------------------------------------------------------------------------------------------------------------------------------------------------------------------------------------------------------------------------------------------------------------------------------------------------------------------------------------------------------------------------------------------------------------------------------------------------------------------------------------------------------------------------------------------------------------------------------------------------------------------------------------------------------------------------------------------------------------------------------------------------------------------------------------------------------------------------------------------------------------------------------------------------------------------------------------------------------------------------------------------------------------------------------------------------------------------------------------------------------------------------------------------------------------------------------------------------------------------------------------------------------------------------------------------------------------------------------------------------------------------------------------------------------------------------------------------------------------------------------------------------------------------------------------------------------------------------------------------------------------------------------------------------------------------------------------------------------------------------------------------------------------------------------------------------------------------------------|--|
| 1.Seal tape                          | Mu · mm | 5.Nylon tie         |                                                                                                                                                                                                                                                                                                                                                                                                                                                                                                                                                                                                                                                                                                                                                                                                                                                                                                                                                                                                                                                                                                                                                                                                                                                                                                                                                                                                                                                                                                                                                                                                                                                                                                                                                                                                                                                                                                                                                                                                                                                                                                                               |  |
| 2. Installation tape                 |         | 6.Desiccant         | MEAN AND STREET OF STREET |  |
| 3.Abrasive cloth                     |         | 7.Wall mounting kit |                                                                                                                                                                                                                                                                                                                                                                                                                                                                                                                                                                                                                                                                                                                                                                                                                                                                                                                                                                                                                                                                                                                                                                                                                                                                                                                                                                                                                                                                                                                                                                                                                                                                                                                                                                                                                                                                                                                                                                                                                                                                                                                               |  |
| 4. Heat shrinkable protective sleeve |         | 8.Earthing wire     | 0                                                                                                                                                                                                                                                                                                                                                                                                                                                                                                                                                                                                                                                                                                                                                                                                                                                                                                                                                                                                                                                                                                                                                                                                                                                                                                                                                                                                                                                                                                                                                                                                                                                                                                                                                                                                                                                                                                                                                                                                                                                                                                                             |  |