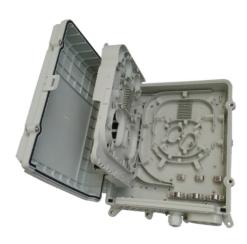

#### Modular design

The optical splitting and distribution area are separated from the optical fiber connection area, and the internal fiber routing is clear, which facilitates the winding and fixing of optical fibers. Independent areas are not affected, making installation and maintenance more convenient. The number of splices and fixed brackets can be increased or decreased according to the capacity. Optical fibers with loose sleeves can be coiled and stored. The bending radius of the optical fibers is greater than 30mm.

#### FAT -I-27 type fiber optic distribution box specifications

| Product specifications                          | Splicing tray A Splicing tray                                     |                | Splicing tray C |  |
|-------------------------------------------------|-------------------------------------------------------------------|----------------|-----------------|--|
| Maximum capacity                                | 24 cores 24 cores                                                 |                | 72 cores        |  |
| Capacity of each splice tray                    | 12-24 core/tray                                                   | 12-24core/tray | 12-24 core/tray |  |
| Maximum number of splice trays                  | max 1 pcs                                                         | max 1 pcs      | max 3 pcs       |  |
| Number of optical cable entrance and exit tubes | 4 optical cable ports / 16 drop cable ports & 24 drop cable ports |                |                 |  |