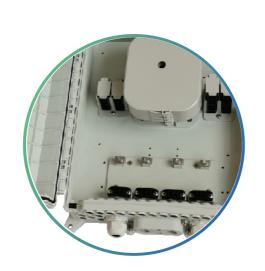

#### Modular design

The optical splitting and distribution area are separated from the optical fiber connection area, and the internal fiber routing is clear, which facilitates the winding and fixing of optical fibers. Independent areas are not affected, making installation and maintenance more convenient. The number of splices and fixed brackets can be increased or decreased according to the capacity. Optical fibers with loose sleeves can be coiled and stored. The bending radius of the optical fibers is greater than 30mm.

#### **Powerful Features**

Support optical cable welding, splitting, wiring, splitting, docking and through inventory. It can be mounted on wall and pole. Ground the metal parts in the fiber distribution box through the grounding device and grounding cable.