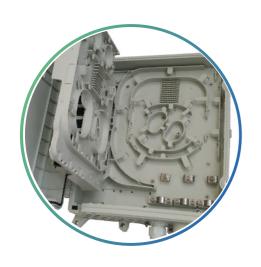

#### Modular design

The optical splitting and distribution area are separated from the optical fiber connection area, and the internal fiber routing is clear, which facilitates the winding and fixing of optical fibers. Independent areas are not affected, making installation and maintenance more convenient. The number of splices and fixed brackets can be increased or decreased according to the capacity. Optical fibers with loose sleeves can be coiled and stored. The bending radius of the optical fibers is greater than 30mm.

#### **Powerful Features**

Support optical cable welding, splitting, wiring, splitting, docking and through inventory. It can be mounted on wall and pole. Ground the metal parts in the fiber distribution box through the grounding device and grounding cable.