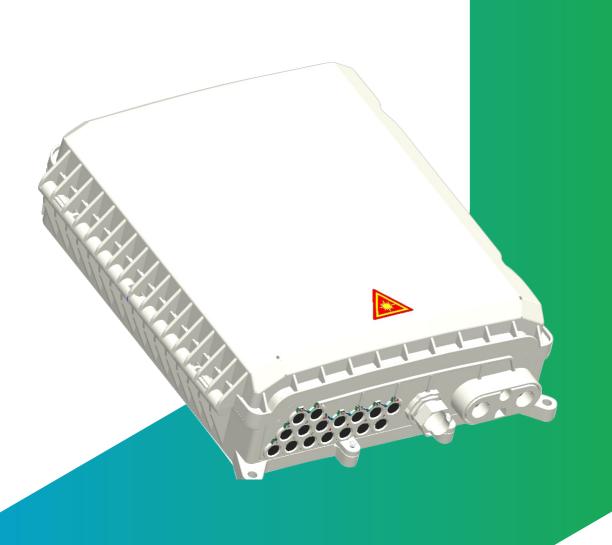

#### FAT -I-27 type fiber optic distribution box specifications

FAT-I-27 optical fiber split-box, used in the terminal access link of FTTH optical fiber to household access system, is an ideal supporting equipment for wiring between optical nodes and terminal devices in optical fiber transmission network, with the function of optical fiber storage and splitting, wiring flexible scheduling, suitable for outdoor pole and wall hanging installation. According to the needs of the installation of different 1:8 micro optical splitter, the maximum capacity of 72 cores, by replacing the end of the entry and exit cable seal block, up to 4 ordinary optical cables and 16 leather cable cable, by replacing the end of the entry and exit cable seal block, can also realize the entry and exit of 24 leather cable cable.

#### Reliable sealing

The shell of the optical fiber split-box and the inlet and outlet holes of the optical fiber are mechanically sealed with reliable silicone sealing rings, and the protection level is above IP55. The optical cable inlet and outlet hole sealing ring has different specifications of aperture to choose from, which can meet the different diameters of optical cable inlet and outlet sealing, and the sealing performance of the product is better.

#### **Powerful Features**

Support optical cable welding, splitting, wiring, splitting, docking and through inventory. It can be mounted on wall and pole. Ground the metal parts in the fiber distribution box through the grounding device and grounding cable.

#### **Excellent** practicabilit

The shell is made of modified PC material, and the internal metal parts are made of 304 stainless steel material, which can meet the service life of more than 25 years (depending on the environment), and has good impact resistance and corrosion resistance. If necessary, the box can also be fitted with a valve nozzle for the air tightness test of the box.