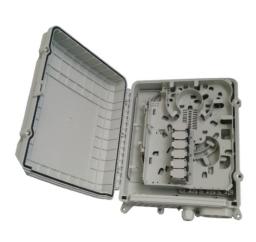

#### Modular design

The optical splitting and distribution area are separated from the optical fiber connection area, and the internal fiber routing is clear, which facilitates the winding and fixing of optical fibers. Independent areas are not affected, making installation and maintenance more convenient. The number of splices and fixed brackets can be increased or decreased according to the capacity. Optical fibers with loose sleeves can be coiled and stored. The bending radius of the optical fibers is greater than 30mm.

#### FAT -I-27 type fiber optic distribution box specifications

| Product specifications                          | Splicing tray A Splicing tray                                     |                | Splicing tray C |  |
|-------------------------------------------------|-------------------------------------------------------------------|----------------|-----------------|--|
| Maximum capacity                                | 24 cores 24 cores                                                 |                | 72 cores        |  |
| Capacity of each splice tray                    | 12-24 core/tray                                                   | 12-24core/tray | 12-24 core/tray |  |
| Maximum number of splice trays                  | max 1 pcs                                                         | max 1 pcs      | max 3 pcs       |  |
| Number of optical cable entrance and exit tubes | 4 optical cable ports / 16 drop cable ports & 24 drop cable ports |                |                 |  |