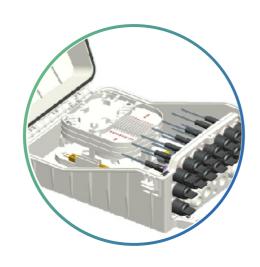

#### FAT -I-26 type fiber optic distribution box specifications

FAT-I-26 optical fiber split-box, used in the terminal access link of FTTH optical fiber to household access system, is an ideal supporting equipment for wiring between optical nodes and terminal devices in optical fiber transmission network, with the function of optical fiber storage and splitting, wiring flexible scheduling, suitable for outdoor pole and wall hanging installation. According to the needs of different number of 1:8 micro optical splitters can be installed, the maximum capacity of 72 cores, by changing the end of the cable seal block, up to 4 ordinary optical cables and 24 leather cables can be installed in the later 16 pre-connected optical cables.

## FAT -I-26 type fiber optic distribution box specifications

| Product specifications                          | Splicing tray A                                                       | Splicing tray B |  |
|-------------------------------------------------|-----------------------------------------------------------------------|-----------------|--|
| Maximum capacity                                | 72 cores 72 cores                                                     |                 |  |
| Capacity of each splice tray                    | 12-24 core/tray                                                       | 12-24core/tray  |  |
| Maximum number of splice trays                  | max 3 pcs                                                             | max 3pcs        |  |
| Number of optical cable entrance and exit tubes | 4 optical cable ports / 24 drop cable ports&16 pre-connected adaptors |                 |  |