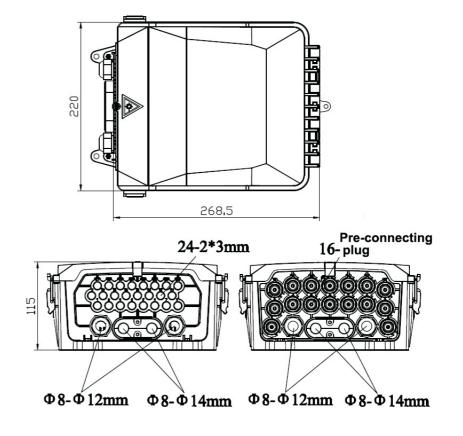

## FAT -I-26 type fiber optic distribution box specifications

| Product specifications                          | Splicing tray A                                                       | Splicing tray B |  |
|-------------------------------------------------|-----------------------------------------------------------------------|-----------------|--|
| Maximum capacity                                | 72 cores 72 cores                                                     |                 |  |
| Capacity of each splice tray                    | 12-24 core/tray                                                       | 12-24core/tray  |  |
| Maximum number of splice trays                  | max 3 pcs                                                             | max 3pcs        |  |
| Number of optical cable entrance and exit tubes | 4 optical cable ports / 24 drop cable ports&16 pre-connected adaptors |                 |  |

# Accessories information

Product number FAT-I-26

Product size 268.5\*220\*115mm

Product weight 2.3kg

Qty/CTN 10 set

Inner carton size 310\*250\*130mm

Outer carton size 520\*330\*680mm

| Standard accessories                 |  |                 |                                                                                                                                                                                                                                                                                                                                                                                                                                                                                                                                                                                                                                                                                                                                                                                                                                                                                                                                                                                                                                                                                                                                                                                                                                                                                                                                                                                                                                                                                                                                                                                                                                                                                                                                                                                                                                                                                                                                                                                                                                                                                                                                |  |  |
|--------------------------------------|--|-----------------|--------------------------------------------------------------------------------------------------------------------------------------------------------------------------------------------------------------------------------------------------------------------------------------------------------------------------------------------------------------------------------------------------------------------------------------------------------------------------------------------------------------------------------------------------------------------------------------------------------------------------------------------------------------------------------------------------------------------------------------------------------------------------------------------------------------------------------------------------------------------------------------------------------------------------------------------------------------------------------------------------------------------------------------------------------------------------------------------------------------------------------------------------------------------------------------------------------------------------------------------------------------------------------------------------------------------------------------------------------------------------------------------------------------------------------------------------------------------------------------------------------------------------------------------------------------------------------------------------------------------------------------------------------------------------------------------------------------------------------------------------------------------------------------------------------------------------------------------------------------------------------------------------------------------------------------------------------------------------------------------------------------------------------------------------------------------------------------------------------------------------------|--|--|
| 1.Seal tape                          |  | 4.Nylon tie     |                                                                                                                                                                                                                                                                                                                                                                                                                                                                                                                                                                                                                                                                                                                                                                                                                                                                                                                                                                                                                                                                                                                                                                                                                                                                                                                                                                                                                                                                                                                                                                                                                                                                                                                                                                                                                                                                                                                                                                                                                                                                                                                                |  |  |
| 2.Abrasive cloth                     |  | 5.Desiccant     | MEA OF THE STATE O |  |  |
| 3. Heat shrinkable protective sleeve |  | 6.Earthing wire | 0                                                                                                                                                                                                                                                                                                                                                                                                                                                                                                                                                                                                                                                                                                                                                                                                                                                                                                                                                                                                                                                                                                                                                                                                                                                                                                                                                                                                                                                                                                                                                                                                                                                                                                                                                                                                                                                                                                                                                                                                                                                                                                                              |  |  |