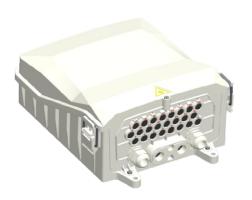

#### FAT -I-26 type fiber optic distribution box specifications

FAT-I-26 optical fiber split-box, used in the terminal access link of FTTH optical fiber to household access system, is an ideal supporting equipment for wiring between optical nodes and terminal devices in optical fiber transmission network, with the function of optical fiber storage and splitting, wiring flexible scheduling, suitable for outdoor pole and wall hanging installation. According to the needs of different number of 1:8 micro optical splitters can be installed, the maximum capacity of 72 cores, by changing the end of the cable seal block, up to 4 ordinary optical cables and 24 leather cables can be installed in the later 16 pre-connected optical cables.

# Accessories information

Product number FAT-I-26

Product size 268.5\*220\*115mm

Product weight 2.3kg

Qty/CTN 10 set

Inner carton size 310\*250\*130mm

Outer carton size 520\*330\*680mm

| Standard accessories                 |  |                 |                                                                                                                                                                                                                                                                                                                                                                                                                                                                                                                                                                                                                                                                                                                                                                                                                                                                                                                                                                                                                                                                                                                                                                                                                                                                                                                                                                                                                                                                                                                                                                                                                                                                                                                                                                                                                                                                                                                                                                                                                                                                                                                                |  |  |
|--------------------------------------|--|-----------------|--------------------------------------------------------------------------------------------------------------------------------------------------------------------------------------------------------------------------------------------------------------------------------------------------------------------------------------------------------------------------------------------------------------------------------------------------------------------------------------------------------------------------------------------------------------------------------------------------------------------------------------------------------------------------------------------------------------------------------------------------------------------------------------------------------------------------------------------------------------------------------------------------------------------------------------------------------------------------------------------------------------------------------------------------------------------------------------------------------------------------------------------------------------------------------------------------------------------------------------------------------------------------------------------------------------------------------------------------------------------------------------------------------------------------------------------------------------------------------------------------------------------------------------------------------------------------------------------------------------------------------------------------------------------------------------------------------------------------------------------------------------------------------------------------------------------------------------------------------------------------------------------------------------------------------------------------------------------------------------------------------------------------------------------------------------------------------------------------------------------------------|--|--|
| 1.Seal tape                          |  | 4.Nylon tie     |                                                                                                                                                                                                                                                                                                                                                                                                                                                                                                                                                                                                                                                                                                                                                                                                                                                                                                                                                                                                                                                                                                                                                                                                                                                                                                                                                                                                                                                                                                                                                                                                                                                                                                                                                                                                                                                                                                                                                                                                                                                                                                                                |  |  |
| 2.Abrasive cloth                     |  | 5.Desiccant     | MEA OF THE STATE O |  |  |
| 3. Heat shrinkable protective sleeve |  | 6.Earthing wire | 0                                                                                                                                                                                                                                                                                                                                                                                                                                                                                                                                                                                                                                                                                                                                                                                                                                                                                                                                                                                                                                                                                                                                                                                                                                                                                                                                                                                                                                                                                                                                                                                                                                                                                                                                                                                                                                                                                                                                                                                                                                                                                                                              |  |  |