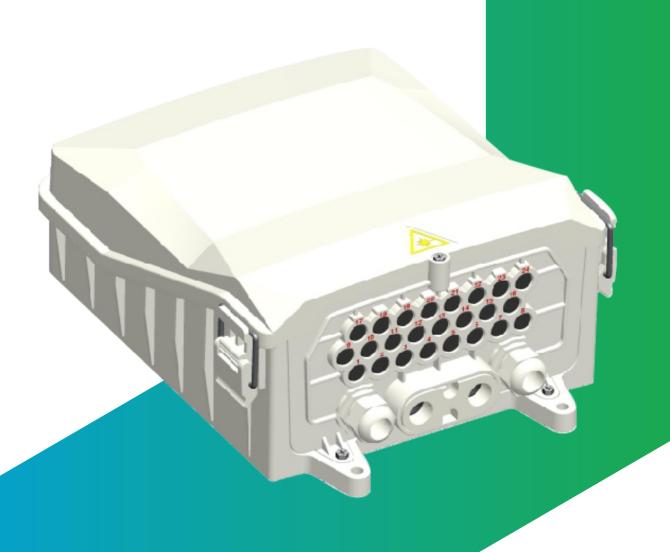

#### FAT -I-26 type fiber optic distribution box specifications

FAT-I-26 optical fiber split-box, used in the terminal access link of FTTH optical fiber to household access system, is an ideal supporting equipment for wiring between optical nodes and terminal devices in optical fiber transmission network, with the function of optical fiber storage and splitting, wiring flexible scheduling, suitable for outdoor pole and wall hanging installation. According to the needs of different number of 1:8 micro optical splitters can be installed, the maximum capacity of 72 cores, by changing the end of the cable seal block, up to 4 ordinary optical cables and 24 leather cables can be installed in the later 16 pre-connected optical cables.

### Reliable sealing

The shell of the optical fiber split-box and the inlet and outlet holes of the optical fiber are mechanically sealed with reliable silicone sealing rings, and the protection level is above IP55. The optical cable inlet and outlet hole sealing ring has different specifications of aperture to choose from, which can meet the different diameters of optical cable inlet and outlet sealing, and the sealing performance of the product is better.

## FAT -I-26 type fiber optic distribution box specifications

| Product specifications                          | Splicing tray A                                                       | Splicing tray B |  |
|-------------------------------------------------|-----------------------------------------------------------------------|-----------------|--|
| Maximum capacity                                | 72 cores 72 cores                                                     |                 |  |
| Capacity of each splice tray                    | 12-24 core/tray                                                       | 12-24core/tray  |  |
| Maximum number of splice trays                  | max 3 pcs                                                             | max 3pcs        |  |
| Number of optical cable entrance and exit tubes | 4 optical cable ports / 24 drop cable ports&16 pre-connected adaptors |                 |  |