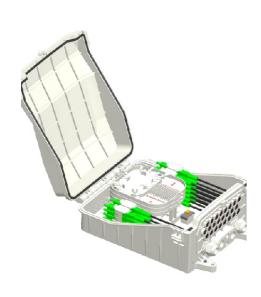

#### Modular design

The optical splitting and distribution area are separated from the optical fiber connection area, and the internal fiber routing is clear, which facilitates the winding and fixing of optical fibers. Independent areas are not affected, making installation and maintenance more convenient. The number of splices and fixed brackets can be increased or decreased according to the capacity. Optical fibers with loose sleeves can be coiled and stored. The bending radius of the optical fibers is greater than 30mm.

#### **Powerful Features**

Support optical cable welding, splitting, wiring, splitting, docking and through inventory. It can be mounted on wall and pole. Ground the metal parts in the fiber distribution box through the grounding device and grounding cable.