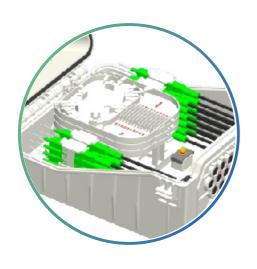

#### Modular design

The optical splitting and distribution area are separated from the optical fiber connection area, and the internal fiber routing is clear, which facilitates the winding and fixing of optical fibers. Independent areas are not affected, making installation and maintenance more convenient. The number of splices and fixed brackets can be increased or decreased according to the capacity. Optical fibers with loose sleeves can be coiled and stored. The bending radius of the optical fibers is greater than 30mm.