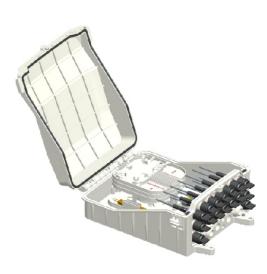

#### FAT -I-26 type fiber optic distribution box specifications

FAT-I-26 optical fiber split-box, used in the terminal access link of FTTH optical fiber to household access system, is an ideal supporting equipment for wiring between optical nodes and terminal devices in optical fiber transmission network, with the function of optical fiber storage and splitting, wiring flexible scheduling, suitable for outdoor pole and wall hanging installation. According to the needs of different number of 1:8 micro optical splitters can be installed, the maximum capacity of 72 cores, by changing the end of the cable seal block, up to 4 ordinary optical cables and 24 leather cables can be installed in the later 16 pre-connected optical cables.

#### Modular design

The optical splitting and distribution area are separated from the optical fiber connection area, and the internal fiber routing is clear, which facilitates the winding and fixing of optical fibers. Independent areas are not affected, making installation and maintenance more convenient. The number of splices and fixed brackets can be increased or decreased according to the capacity. Optical fibers with loose sleeves can be coiled and stored. The bending radius of the optical fibers is greater than 30mm.