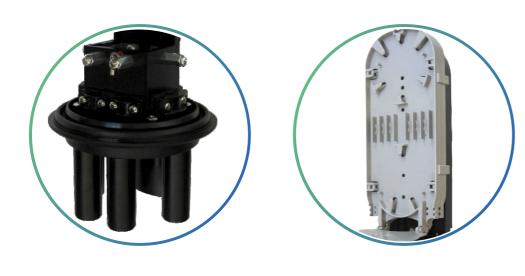

#### Modular design

The welding disc adopts a fast superimposed structural design, which can increase or decrease the number of welding discs according to the capacity.

Optical fibers with loose sleeves can be coiled and stored. The bending radius of the optical fibers is greater than 30mm.

#### **Powerful Features**

Support cable through inventory, bifurcation, docking and welding. It can be aerial, wall hanging, pole holding and underground installation.

The metal parts in the connector box can be grounded through the grounding device and grounding cable.

www.ztong.com

|                                           |            | -                     | $\sim \checkmark$ |
|-------------------------------------------|------------|-----------------------|-------------------|
| 2. Earthing deriving device               | and a      | 8.Wall mounting kit   |                   |
| 3. Buffer tube for 3. bunchy fiber        | $\bigcirc$ | 9.Aerial mounting kit |                   |
| 4. Buffer tube for<br>ribbon fiber        | $\bigcirc$ | 10.Metal hoop         |                   |
| 5. Big heat shrinkable 5. fixing sleeve I |            | 11.Wall mounting kit  | "                 |
| 6. Big heat shrinkable fixing sleeve II   |            | 12.Branching clip     |                   |