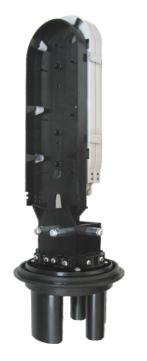

#### Modular design

The welding disc adopts a fast superimposed structural design, which can increase or decrease the number of welding discs according to the capacity.

Optical fibers with loose sleeves can be coiled and stored. The bending radius of the optical fibers is greater than 30mm.

## GJS-II-7020 type fiber optic splice closure specifications

2

| Product specifications                          | Splicing tray A             | ay A Splicing tray B |  |
|-------------------------------------------------|-----------------------------|----------------------|--|
| Maximum capacity                                | 72 cores                    | 96 cores             |  |
| Capacity of each splice tray                    | 12 core/tray 12-24core/tray |                      |  |
| Maximum number of splice trays                  | max 6 pcs                   | max 4 pcs            |  |
| Number of optical cable entrance and exit tubes | 1 oval port,4 branch ports  |                      |  |