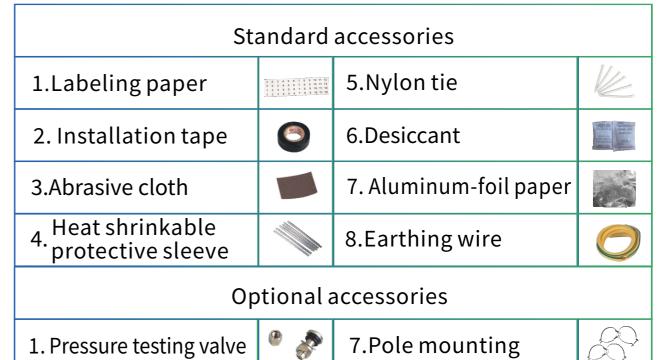

#### Accessories information

Outer carton size 540\*420\*455mm

Ningbo Zhantong Telecom Equipment Co., Ltd.

Fumin Industrial Zone, Moushan, Yuyao City, Zhejiang, China Tel: +86-(0)574-62495903 Fax: +86-(0)574-62498298 To the future together

www.ztong.com

|                                           |            | -                     | $\sim \checkmark$ |
|-------------------------------------------|------------|-----------------------|-------------------|
| 2. Earthing deriving device               | and a      | 8.Wall mounting kit   |                   |
| 3. Buffer tube for 3. bunchy fiber        | $\bigcirc$ | 9.Aerial mounting kit |                   |
| 4. Buffer tube for<br>ribbon fiber        | $\bigcirc$ | 10.Metal hoop         |                   |
| 5. Big heat shrinkable 5. fixing sleeve I |            | 11.Wall mounting kit  | "                 |
| 6. Big heat shrinkable fixing sleeve II   |            | 12.Branching clip     |                   |