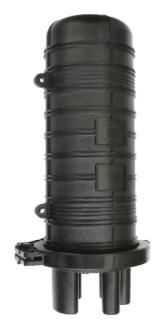

## GJS-II-7020 type fiber optic splice closure specifications

GJS-II-7020 cap type heat shrink cable connector box adopts innovative circular cap structure design, the box cover and the bottom of the box are locked and sealed with a hoop, and the cable is in and out of the single end. The main function of the product is to provide non-cutting straight-through + splicing and splicing + splicing and branch joint protection for various types of optical cables in the optical transmission link, which can play the role of straight-through, splicing, splitting and wiring. The shell of the product is made of modified PC engineering plastic, which has good physical and chemical properties, and is suitable for overhead, pole, wall hanging and underground installation.

#### **Reliable sealing**

The cable connector box adopts heat shrink sealing structure design, the bottom has a large oval entrance and exit hole for the seal of the uncut straight-through cable, and a small entrance and exit hole for the branch cable and the introduction cable. High strength PC engineering plastic is used to make the joint box shell have longer service life and excellent sealing performance.

#### **Powerful Features**

Support cable through inventory, bifurcation, docking and welding. It can be aerial, wall hanging, pole holding and underground installation.

The metal parts in the connector box can be grounded through the grounding device and grounding cable.