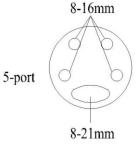

## GJS-II-7020 type fiber optic splice closure specifications

2

| Product specifications                          | Splicing tray A             | ay A Splicing tray B |  |
|-------------------------------------------------|-----------------------------|----------------------|--|
| Maximum capacity                                | 72 cores                    | 96 cores             |  |
| Capacity of each splice tray                    | 12 core/tray 12-24core/tray |                      |  |
| Maximum number of splice trays                  | max 6 pcs                   | max 4 pcs            |  |
| Number of optical cable entrance and exit tubes | 1 oval port,4 branch ports  |                      |  |