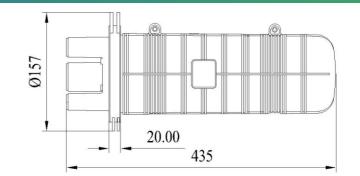

# Ordering Guide

Product number GJS-II-7020

Product size 435\*∅157mm

Product weight 2.5kg

Qty/CTN 6 set

Inner carton size

200\*170\*435mm