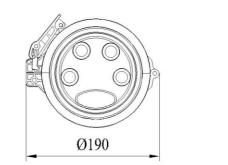

## GJS-II-7020 type fiber optic splice closure specifications

2

| Product specifications                          | Splicing tray A             | ay A Splicing tray B |  |
|-------------------------------------------------|-----------------------------|----------------------|--|
| Maximum capacity                                | 72 cores                    | 96 cores             |  |
| Capacity of each splice tray                    | 12 core/tray 12-24core/tray |                      |  |
| Maximum number of splice trays                  | max 6 pcs                   | max 4 pcs            |  |
| Number of optical cable entrance and exit tubes | 1 oval port,4 branch ports  |                      |  |

# Ordering Guide

Product number GJS-II-7020

Product size 435\*∅157mm

Product weight 2.5kg

Qty/CTN 6 set

Inner carton size

200\*170\*435mm