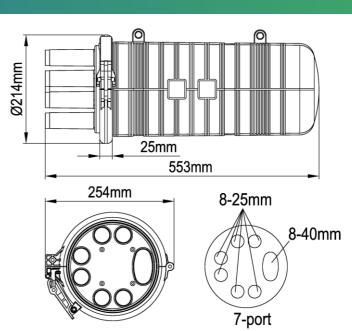

# GJS-II-7014 type fiber optic splice closure specifications

| Product specifications                          | Splicing tray<br>(bunchy)  | Splicing tray<br>(bunchy) | Splicing tray<br>(ribbon) | Splicing tray<br>(ribbon) |
|-------------------------------------------------|----------------------------|---------------------------|---------------------------|---------------------------|
| Maximum capacity                                | 216 cores                  | 576 cores                 | 360 cores                 | 576 cores                 |
| Capacity of each splice tray                    | 12-24 core/tray            | 36-72 core/tray           | 72 core/tray 144 core/tra |                           |
| Maximum number of splice trays                  | max 9 pcs                  | max 8 pcs                 | max 5 pcs                 | max 4 pcs                 |
| Number of optical cable entrance and exit tubes | 1 oval port,6 branch ports |                           |                           |                           |

### Ordering Guide

Product number GJS-II-7014

Product size 553\*Ø214mm

Product weight 5.3kg

Qty/CTN 4 set

Inner carton size 250\*220\*560mm