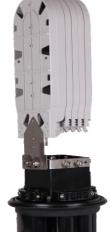

#### Modular design

The welding disc adopts a fast superimposed structural design, which can increase or decrease the number of welding discs according to the capacity.

Optical fibers with loose sleeves can be coiled and stored. The bending radius of the optical fibers is greater than 30mm.