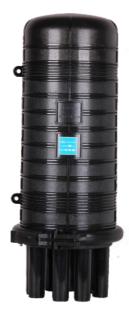

# GJS-II-7014 Fiber Optical Splice Closure Specifications

Version:1.0

Official website

**Technical specification** 

Installation guide

Download CN ver

## GJS-II-7014 type fiber optic splice closure specifications

GJS-II-7014 cap type heat shrink cable connector box adopts innovative circular cap structure design, the box cover and the bottom of the box are locked and sealed with a hoop, and the cable is in and out of the single end. The main function of the product is to provide non-cutting straight-through + splicing and splicing + splicing and branch joint protection for various types of optical cables in the optical transmission link, which can play the role of straight-through, splicing, splitting and wiring. The shell of the product is made of modified PC engineering plastic, which has good physical and chemical properties, and is suitable for overhead, pole, wall hanging and underground installation.