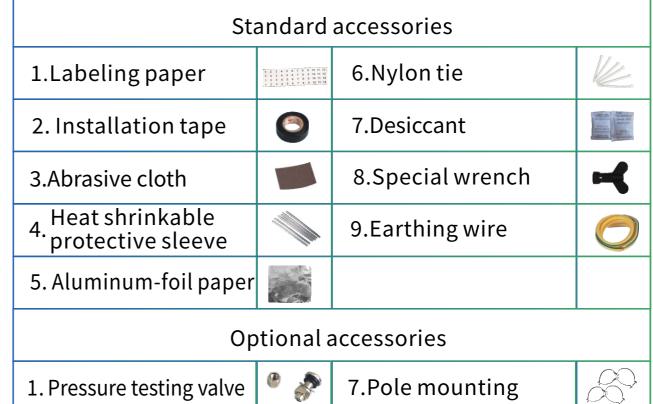

#### Accessories information

Outer carton size 520\*460\*580mm

Ningbo Zhantong Telecom Equipment Co., Ltd.

Fumin Industrial Zone, Moushan, Yuyao City, Zhejiang, China Tel: +86-(0)574-62495903 Fax: +86-(0)574-62498298 To the future together

www.ztong.com

|                                           |            |                       | · ~ |
|-------------------------------------------|------------|-----------------------|-----|
| 2. Earthing deriving device               | and a      | 8.Wall mounting kit   |     |
| 3. Buffer tube for<br>Bunchy fiber        | $\bigcirc$ | 9.Aerial mounting kit |     |
| 4. Buffer tube for<br>ribbon fiber        | $\bigcirc$ | 10.Metal hoop         |     |
| 5. Big heat shrinkable<br>fixing sleeve I |            | 11.Wall mounting kit  | "   |
| 6. Big heat shrinkable fixing sleeve II   |            | 12.Branching clip     |     |