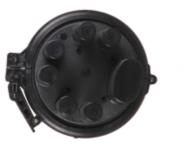

# GJS-II-7014 type fiber optic splice closure specifications

| Product specifications                          | Splicing tray<br>(bunchy)  | Splicing tray<br>(bunchy) | Splicing tray<br>(ribbon) | Splicing tray<br>(ribbon) |
|-------------------------------------------------|----------------------------|---------------------------|---------------------------|---------------------------|
| Maximum capacity                                | 216 cores                  | 576 cores                 | 360 cores                 | 576 cores                 |
| Capacity of each splice tray                    | 12-24 core/tray            | 36-72 core/tray           | 72 core/tray 144 core/tra |                           |
| Maximum number of splice trays                  | max 9 pcs                  | max 8 pcs                 | max 5 pcs                 | max 4 pcs                 |
| Number of optical cable entrance and exit tubes | 1 oval port,6 branch ports |                           |                           |                           |