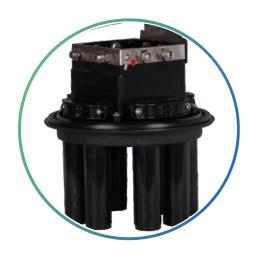

## GJS-II-7014 type fiber optic splice closure specifications

GJS-II-7014 cap type heat shrink cable connector box adopts innovative circular cap structure design, the box cover and the bottom of the box are locked and sealed with a hoop, and the cable is in and out of the single end. The main function of the product is to provide non-cutting straight-through + splicing and splicing + splicing and branch joint protection for various types of optical cables in the optical transmission link, which can play the role of straight-through, splicing, splitting and wiring. The shell of the product is made of modified PC engineering plastic, which has good physical and chemical properties, and is suitable for overhead, pole, wall hanging and underground installation.

#### **Reliable sealing**

The cable connector box adopts heat shrink sealing structure design, the bottom has a large oval entrance and exit hole for the seal of the uncut straight-through cable, and a small entrance and exit hole for the branch cable and the introduction cable. High strength PC engineering plastic is used to make the joint box shell have longer service life and excellent sealing performance.

#### **Powerful Features**

Support cable through inventory, bifurcation, docking and welding. It can be aerial, wall hanging, pole holding and underground installation.

The metal parts in the connector box can be grounded through the grounding device and grounding cable.