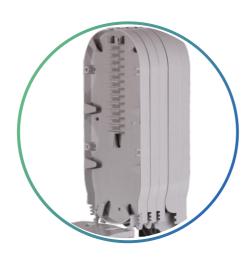

## GJS-II-7014 type fiber optic splice closure specifications

GJS-II-7014 cap type heat shrink cable connector box adopts innovative circular cap structure design, the box cover and the bottom of the box are locked and sealed with a hoop, and the cable is in and out of the single end. The main function of the product is to provide non-cutting straight-through + splicing and splicing + splicing and branch joint protection for various types of optical cables in the optical transmission link, which can play the role of straight-through, splicing, splitting and wiring. The shell of the product is made of modified PC engineering plastic, which has good physical and chemical properties, and is suitable for overhead, pole, wall hanging and underground installation.

#### Modular design

The welding disc adopts a fast superimposed structural design, which can increase or decrease the number of welding discs according to the capacity.

Optical fibers with loose sleeves can be coiled and stored. The bending radius of the optical fibers is greater than 30mm.