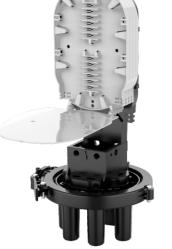

#### Modular design

The welding disc adopts a fast superimposed structural design, which can increase or decrease the number of welding discs according to the capacity.

Optical fibers with loose sleeves can be coiled and stored. The bending radius of the optical fibers is greater than 30mm.

# GJS-II-7002 type fiber optic splice closure specifications

| Product specifications                          | Splicing tray<br>(bunchy) | Splicing tray (bunchy) | Splicing tray<br>(ribbon) | Splicing tray<br>(ribbon) |
|-------------------------------------------------|---------------------------|------------------------|---------------------------|---------------------------|
| Maximum capacity                                | 144 cores                 | 192 cores              | 288 cores                 | 288 cores                 |
| Capacity of each splice tray                    | 12 core/tray              | 12-24 core/tray        | 72 core/tray              | 72 core/tray              |
| Maximum number of splice trays                  | max 12 pcs                | max 8 pcs              | max 4 pcs                 | max 4 pcs                 |
| Number of optical cable entrance and exit tubes |                           | 1 oval port,4          | branch ports              |                           |