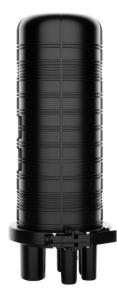

## GJS-II-7002 type fiber optic splice closure specifications

GJS-II-7002 cap type heat shrink cable connector box adopts innovative circular cap structure design, the box cover and the bottom of the box are locked and sealed with a hoop, and the cable is in and out of the single end. The main function of the product is to provide non-cutting straight-through + splicing and splicing + splicing and branch joint protection for various types of optical cables in the optical transmission link, which can play the role of straight-through, splicing, splitting and wiring. The shell of the product is made of modified PC engineering plastic, which has good physical and chemical properties, and is suitable for overhead, pole, wall hanging and underground installation.

#### **Reliable sealing**

The cable connector box adopts heat shrink sealing structure design, the bottom has a large oval entrance and exit hole for the seal of the uncut straight-through cable, and a small entrance and exit hole for the branch cable and the introduction cable. High strength PC engineering plastic is used to make the joint box shell have longer service life and excellent sealing performance.

#### **Powerful Features**

Support cable through inventory, bifurcation, docking and welding. It can be aerial, wall hanging, pole holding and underground installation.

The metal parts in the connector box can be grounded through the grounding device and grounding cable.