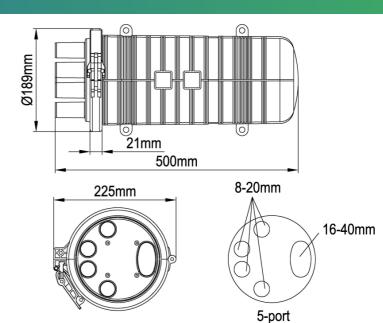

### Ordering Guide

**Product number** GJS-II-7002

**Product size** 500\*Ø189mm

Product weight 3.9kg

Qty/CTN 4 set

Inner carton size 220\*200\*515mm