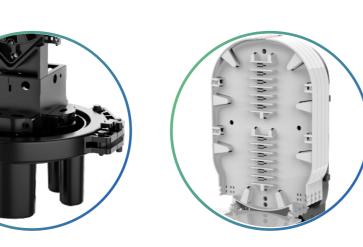

#### Modular design

The welding disc adopts a fast superimposed structural design, which can increase or decrease the number of welding discs according to the capacity.

Optical fibers with loose sleeves can be coiled and stored. The bending radius of the optical fibers is greater than 30mm.

# GJS-II-7002 type fiber optic splice closure specifications

| Product specifications                          | Splicing tray<br>(bunchy) | Splicing tray (bunchy) | Splicing tray<br>(ribbon) | Splicing tray<br>(ribbon) |
|-------------------------------------------------|---------------------------|------------------------|---------------------------|---------------------------|
| Maximum capacity                                | 144 cores                 | 192 cores              | 288 cores                 | 288 cores                 |
| Capacity of each splice tray                    | 12 core/tray              | 12-24 core/tray        | 72 core/tray              | 72 core/tray              |
| Maximum number of splice trays                  | max 12 pcs                | max 8 pcs              | max 4 pcs                 | max 4 pcs                 |
| Number of optical cable entrance and exit tubes |                           | 1 oval port,4          | branch ports              |                           |