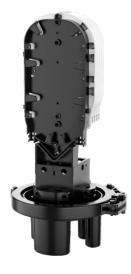

#### Modular design

The welding disc adopts a fast superimposed structural design, which can increase or decrease the number of welding discs according to the capacity.

Optical fibers with loose sleeves can be coiled and stored. The bending radius of the optical fibers is greater than 30mm.

#### **Powerful Features**

Support cable through inventory, bifurcation, docking and welding. It can be aerial, wall hanging, pole holding and underground installation.

The metal parts in the connector box can be grounded through the grounding device and grounding cable.

# GJS-II-7002 type fiber optic splice closure specifications

| Product specifications                          | Splicing tray<br>(bunchy) | Splicing tray (bunchy) | Splicing tray<br>(ribbon) | Splicing tray<br>(ribbon) |
|-------------------------------------------------|---------------------------|------------------------|---------------------------|---------------------------|
| Maximum capacity                                | 144 cores                 | 192 cores              | 288 cores                 | 288 cores                 |
| Capacity of each splice tray                    | 12 core/tray              | 12-24 core/tray        | 72 core/tray              | 72 core/tray              |
| Maximum number of splice trays                  | max 12 pcs                | max 8 pcs              | max 4 pcs                 | max 4 pcs                 |
| Number of optical cable entrance and exit tubes |                           | 1 oval port,4          | branch ports              |                           |