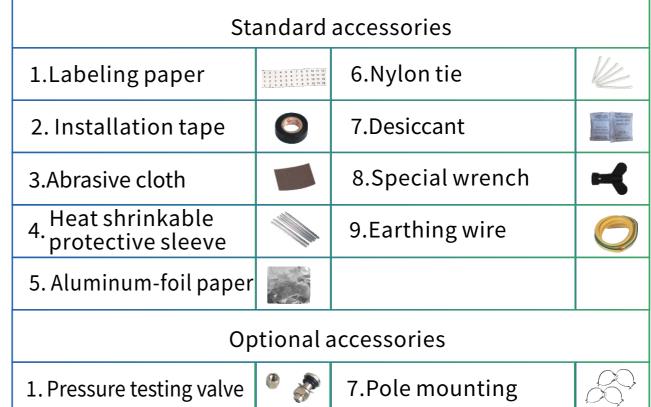

#### **Accessories information**

Outer carton size 460\*420\*535mm

Ningbo Zhantong Telecom Equipment Co., Ltd.

Fumin Industrial Zone, Moushan, Yuyao City, Zhejiang, China Tel: +86-(0)574-62495903 Fax: +86-(0)574-62498298

To the future together

|                                         |            |                       | 7   |
|-----------------------------------------|------------|-----------------------|-----|
| 2. Earthing deriving device             | and a      | 8.Wall mounting kit   |     |
| 3. Buffer tube for<br>3. bunchy fiber   | $\bigcirc$ | 9.Aerial mounting kit |     |
| 4. Buffer tube for<br>ribbon fiber      | $\bigcirc$ | 10.Metal hoop         |     |
| 5. Big heat shrinkable fixing sleeve I  |            | 11.Wall mounting kit  | "A" |
| 6. Big heat shrinkable fixing sleeve II |            | 12.Branching clip     |     |