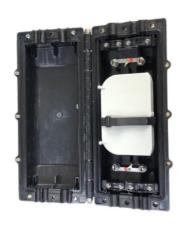

#### Modular design

The welding disc adopts a fast stacking structure design, which can increase or decrease the number of welding discs according to the capacity. The bottom of the box supports fiber optic coil storage with loose sleeves, and the bending radius of the fiber optic is greater than 30mm.

Support the direct connection, branching, docking, and fusion of o ptical cables. Can be installed overhead, wall mounted, pole supported, or directly buried. By using grounding devices and grounding wires, support the grounding of metal components inside the junction box.

## GJS-III-6003 type fiber optic splice closure specifications

| Product specifications                          | Splicing tray A    | Splicing tray B | Splicing tray C |  |
|-------------------------------------------------|--------------------|-----------------|-----------------|--|
| Maximum capacity                                | 72 cores           | 96 cores        | 144 cores       |  |
| Capacity of each splice tray                    | 12 core/tray       | 12-24 core/tray | 36 core/tray    |  |
| Maximum number of splice trays                  | max 6 pcs          | max 4 pcs       | max 4 pcs       |  |
| Number of optical cable entrance and exit tubes | 6 main cable ports |                 |                 |  |