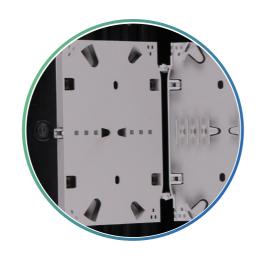

#### Modular design

The welding disc adopts a fast stacking structure design, which can increase or decrease the number of welding discs according to the capacity. The bottom of the box supports fiber optic coil storage with loose sleeves, and the bending radius of the fiber optic is greater than 30mm.

## GJS-III-6003 type fiber optic splice closure specifications

| Product specifications                          | Splicing tray A    | Splicing tray B | Splicing tray C |  |
|-------------------------------------------------|--------------------|-----------------|-----------------|--|
| Maximum capacity                                | 72 cores           | 96 cores        | 144 cores       |  |
| Capacity of each splice tray                    | 12 core/tray       | 12-24 core/tray | 36 core/tray    |  |
| Maximum number of splice trays                  | max 6 pcs          | max 4 pcs       | max 4 pcs       |  |
| Number of optical cable entrance and exit tubes | 6 main cable ports |                 |                 |  |