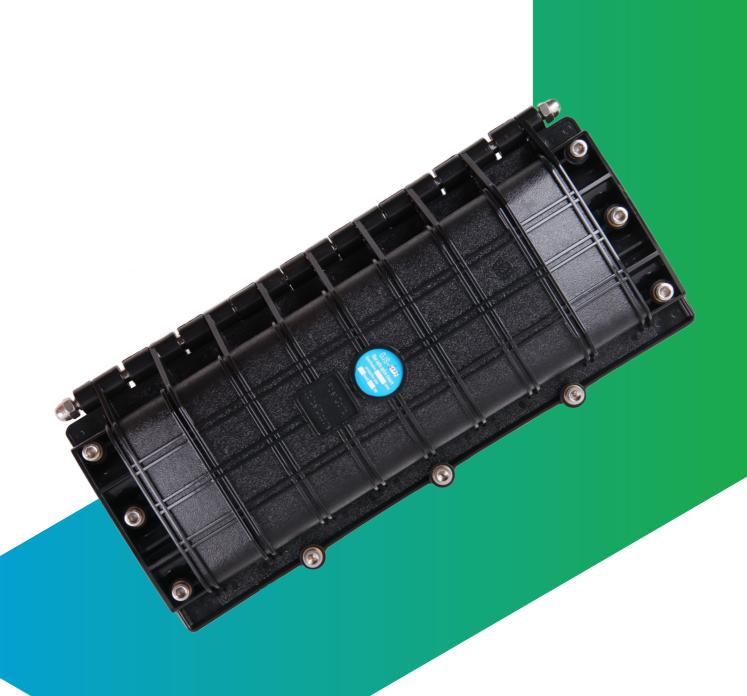

#### GJS-III-6003 type fiber optic splice closure specifications

GJS-III-6003 type Hafnium tape sealed optical cable joint box adopts an innovative arc circular flip cover Hafnium structure design, and is connected by a rotary shaft and sealed with a small amount of screws. The optical cable inlet and outlet holes are designed with mechanical tape sealing. The appropriate optical cable inlet and outlet holes are selected based on the diameter of the optical cable, and the sealing tape is wrapped and installed in the corresponding inlet and outlet holes to achieve the sealing of the optical cable. The main function of this product is to provide continuous protection for various types of optical cables in the optical transmission link, including non cutting through, branching and splicing, branching and branching joints. The shell of this product is made of modified PC engineering plastic, which has good physical and chemical properties and is suitable for installation and use in overhead, pole holding, wall hanging, direct burial, etc.

#### Reliable sealing

The upper and lower shells of the optical cable joint box are sealed with reliable elastic components, and the optical cable inlet and outlet holes are mechanically sealed by winding sealing tape, with a protection level of IP68 or above. The optical cable inlet and outlet holes of the junction box have different specifications of aperture to choose from, which can meet the sealing requirements of optical cables with different diameters. The sealing performance of the product is good.

#### Excellent practicabilit

The joint box shell is made of modified PC material, and the internal metal parts are made of 304 stainless steel material, which can meet a service life of more than 25 years (depending on the environment) and has good impact and corrosion resistance characteristics. If necessary, the connector box can also be equipped with a valve for air tightness testing.