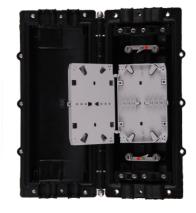

#### Modular design

The welding disc adopts a fast stacking structure design, which can increase or decrease the number of welding discs according to the capacity. The bottom of the box supports fiber optic coil storage with loose sleeves, and the bending radius of the fiber optic is greater than 30mm.

## GJS-III-6003 type fiber optic splice closure specifications

| Product specifications                          | Splicing tray A    | Splicing tray B | Splicing tray C |  |
|-------------------------------------------------|--------------------|-----------------|-----------------|--|
| Maximum capacity                                | 72 cores           | 96 cores        | 144 cores       |  |
| Capacity of each splice tray                    | 12 core/tray       | 12-24 core/tray | 36 core/tray    |  |
| Maximum number of splice trays                  | max 6 pcs          | max 4 pcs       | max 4 pcs       |  |
| Number of optical cable entrance and exit tubes | 6 main cable ports |                 |                 |  |