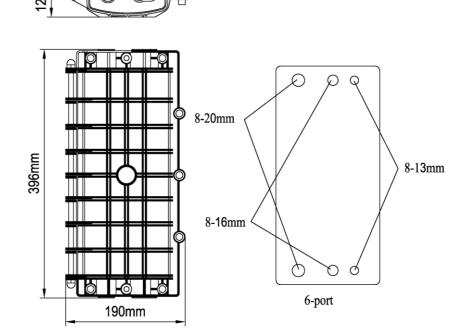

# Accessories information

Product number GJS-III-6003

Product size 396\*190\*126mm

Product weight 2.8kg

Qty/CTN 8 set

Inner carton size 440\*200\*133mm

Outer carton size 460\*420\*560mm

| Standard accessories                 |                                                                                                                                                                                                                                                                                                                                                                                                                                                                                                                                                                                                                                                                                                                                                                                                                                                                                                                                                                                                                                                                                                                                                                                                                                                                                                                                                                                                                                                                                                                                                                                                                                                                                                                                                                                                                                                                                                                                                                                                                                                                                                                                |                     |                               |  |  |
|--------------------------------------|--------------------------------------------------------------------------------------------------------------------------------------------------------------------------------------------------------------------------------------------------------------------------------------------------------------------------------------------------------------------------------------------------------------------------------------------------------------------------------------------------------------------------------------------------------------------------------------------------------------------------------------------------------------------------------------------------------------------------------------------------------------------------------------------------------------------------------------------------------------------------------------------------------------------------------------------------------------------------------------------------------------------------------------------------------------------------------------------------------------------------------------------------------------------------------------------------------------------------------------------------------------------------------------------------------------------------------------------------------------------------------------------------------------------------------------------------------------------------------------------------------------------------------------------------------------------------------------------------------------------------------------------------------------------------------------------------------------------------------------------------------------------------------------------------------------------------------------------------------------------------------------------------------------------------------------------------------------------------------------------------------------------------------------------------------------------------------------------------------------------------------|---------------------|-------------------------------|--|--|
| 1.Labeling paper                     | 1 2 3 4 5 6 7 8 9 10 11 12<br>1 2 3 4 5 6 7 8 9 10 11 12<br>1 2 3 4 5 6 7 8 9 10 11 12<br>1 2 3 4 5 6 7 8 9 10 11 12                                                                                                                                                                                                                                                                                                                                                                                                                                                                                                                                                                                                                                                                                                                                                                                                                                                                                                                                                                                                                                                                                                                                                                                                                                                                                                                                                                                                                                                                                                                                                                                                                                                                                                                                                                                                                                                                                                                                                                                                           | 7.Special wrench    | 4                             |  |  |
| 2. Installation tape                 |                                                                                                                                                                                                                                                                                                                                                                                                                                                                                                                                                                                                                                                                                                                                                                                                                                                                                                                                                                                                                                                                                                                                                                                                                                                                                                                                                                                                                                                                                                                                                                                                                                                                                                                                                                                                                                                                                                                                                                                                                                                                                                                                | 8.Earthing wire     |                               |  |  |
| 3.Abrasive cloth                     |                                                                                                                                                                                                                                                                                                                                                                                                                                                                                                                                                                                                                                                                                                                                                                                                                                                                                                                                                                                                                                                                                                                                                                                                                                                                                                                                                                                                                                                                                                                                                                                                                                                                                                                                                                                                                                                                                                                                                                                                                                                                                                                                | 9.Seal tape         | (((···)))                     |  |  |
| 4. Heat shrinkable protective sleeve |                                                                                                                                                                                                                                                                                                                                                                                                                                                                                                                                                                                                                                                                                                                                                                                                                                                                                                                                                                                                                                                                                                                                                                                                                                                                                                                                                                                                                                                                                                                                                                                                                                                                                                                                                                                                                                                                                                                                                                                                                                                                                                                                | 10.Hexagonal wrench |                               |  |  |
| 5.Nylon tie                          |                                                                                                                                                                                                                                                                                                                                                                                                                                                                                                                                                                                                                                                                                                                                                                                                                                                                                                                                                                                                                                                                                                                                                                                                                                                                                                                                                                                                                                                                                                                                                                                                                                                                                                                                                                                                                                                                                                                                                                                                                                                                                                                                | 11. Measuring paper | # manufaction # manufaction # |  |  |
| 6.Desiccant                          | MEAN COMPLETE TO SOUTH COMPLET | 12. Hanging hook    | A. A.                         |  |  |