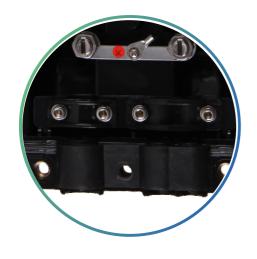

#### Reliable sealing

The upper and lower shells of the optical cable joint box are sealed with reliable elastic components, and the optical cable inlet and outlet holes are mechanically sealed by winding sealing tape, with a protection level of IP68 or above. The optical cable inlet and outlet holes of the junction box have different specifications of aperture to choose from, which can meet the sealing requirements of optical cables with different diameters. The sealing performance of the product is good.

#### Excellent practicabilit

The joint box shell is made of modified PC material, and the internal metal parts are made of 304 stainless steel material, which can meet a service life of more than 25 years (depending on the environment) and has good impact and corrosion resistance characteristics. If necessary, the connector box can also be equipped with a valve for air tightness testing.