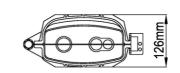

# Accessories information

Product number GJS-III-6002

Product size 396\*200\*126mm

Product weight 2.7kg

Qty/CTN 8 set

Inner carton size 440\*200\*133mm

Outer carton size 460\*420\*560mm

| Standard accessories                 |                                                                                                                                                                                                                                                                                                                                                                                                                                                                                                                                                                                                                                                                                                                                                                                                                                                                                                                                                                                                                                                                                                                                                                                                                                                                                                                                                                                                                                                                                                                                                                                                                                                                                                                                                                                                                                                                                                                                                                                                                                                                                                                                |                     |                    |  |  |
|--------------------------------------|--------------------------------------------------------------------------------------------------------------------------------------------------------------------------------------------------------------------------------------------------------------------------------------------------------------------------------------------------------------------------------------------------------------------------------------------------------------------------------------------------------------------------------------------------------------------------------------------------------------------------------------------------------------------------------------------------------------------------------------------------------------------------------------------------------------------------------------------------------------------------------------------------------------------------------------------------------------------------------------------------------------------------------------------------------------------------------------------------------------------------------------------------------------------------------------------------------------------------------------------------------------------------------------------------------------------------------------------------------------------------------------------------------------------------------------------------------------------------------------------------------------------------------------------------------------------------------------------------------------------------------------------------------------------------------------------------------------------------------------------------------------------------------------------------------------------------------------------------------------------------------------------------------------------------------------------------------------------------------------------------------------------------------------------------------------------------------------------------------------------------------|---------------------|--------------------|--|--|
| 1.Labeling paper                     | 1 2 3 4 5 6 7 8 9 10 91 13<br>1 2 3 4 5 6 7 8 9 10 91 13<br>1 2 3 4 5 6 7 8 9 10 91 13<br>1 2 3 4 5 6 7 8 9 10 91 12<br>1 2 3 4 5 6 7 8 9 10 91 12                                                                                                                                                                                                                                                                                                                                                                                                                                                                                                                                                                                                                                                                                                                                                                                                                                                                                                                                                                                                                                                                                                                                                                                                                                                                                                                                                                                                                                                                                                                                                                                                                                                                                                                                                                                                                                                                                                                                                                             | 7.Special wrench    | 4                  |  |  |
| 2. Installation tape                 |                                                                                                                                                                                                                                                                                                                                                                                                                                                                                                                                                                                                                                                                                                                                                                                                                                                                                                                                                                                                                                                                                                                                                                                                                                                                                                                                                                                                                                                                                                                                                                                                                                                                                                                                                                                                                                                                                                                                                                                                                                                                                                                                | 8.Earthing wire     |                    |  |  |
| 3.Abrasive cloth                     |                                                                                                                                                                                                                                                                                                                                                                                                                                                                                                                                                                                                                                                                                                                                                                                                                                                                                                                                                                                                                                                                                                                                                                                                                                                                                                                                                                                                                                                                                                                                                                                                                                                                                                                                                                                                                                                                                                                                                                                                                                                                                                                                | 9.Seal tape         | (((a >))))         |  |  |
| 4. Heat shrinkable protective sleeve |                                                                                                                                                                                                                                                                                                                                                                                                                                                                                                                                                                                                                                                                                                                                                                                                                                                                                                                                                                                                                                                                                                                                                                                                                                                                                                                                                                                                                                                                                                                                                                                                                                                                                                                                                                                                                                                                                                                                                                                                                                                                                                                                | 10.Hexagonal wrench |                    |  |  |
| 5.Nylon tie                          |                                                                                                                                                                                                                                                                                                                                                                                                                                                                                                                                                                                                                                                                                                                                                                                                                                                                                                                                                                                                                                                                                                                                                                                                                                                                                                                                                                                                                                                                                                                                                                                                                                                                                                                                                                                                                                                                                                                                                                                                                                                                                                                                | 11. Measuring paper | e municipal belon. |  |  |
| 6.Desiccant                          | MEA OF CHARACTER STATE OF THE S | 12. Hanging hook    | Pa Pa              |  |  |