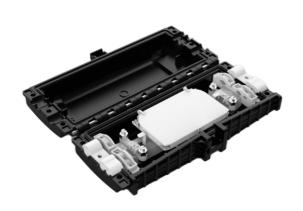

#### Modular design

The welding disc adopts a fast stacking structure design, which can increase or decrease the number of welding discs according to the capacity. The bottom of the box supports fiber optic coil storage with loose sleeves, and the bending radius of the fiber optic is greater than 30mm.

#### **Powerful Features**

Support the direct connection, branching, docking, and fusion of o ptical cables. Can be installed overhead, wall mounted, pole supported, or directly buried. By using grounding devices and grounding wires, support the grounding of metal components inside the junction box.