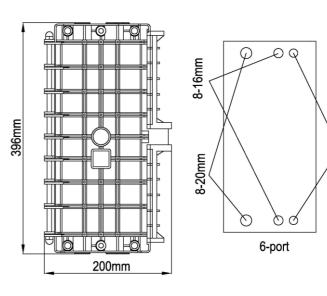

## GJS-III-6002 type fiber optic splice closure specifications

| Product specifications                          | Splicing tray A    | Splicing tray B | Splicing tray C |  |
|-------------------------------------------------|--------------------|-----------------|-----------------|--|
| Maximum capacity                                | 72 cores           | 96 cores        | 144 cores       |  |
| Capacity of each splice tray                    | 12 core/tray       | 12-24 core/tray | 36 core/tray    |  |
| Maximum number of splice trays                  | max 6 pcs          | max 4 pcs       | max 4 pcs       |  |
| Number of optical cable entrance and exit tubes | 6 main cable ports |                 |                 |  |

# Accessories information

Product number GJS-III-6002

Product size 396\*200\*126mm

Product weight 2.7kg

Qty/CTN 8 set

Inner carton size 440\*200\*133mm

Outer carton size 460\*420\*560mm

| Standard accessories                 |                                                                                                                                                                                                                                                                                                                                                                                                                                                                                                                                                                                                                                                                                                                                                                                                                                                                                                                                                                                                                                                                                                                                                                                                                                                                                                                                                                                                                                                                                                                                                                                                                                                                                                                                                                                                                                                                                                                                                                                                                                                                                                                                |                     |                    |  |  |
|--------------------------------------|--------------------------------------------------------------------------------------------------------------------------------------------------------------------------------------------------------------------------------------------------------------------------------------------------------------------------------------------------------------------------------------------------------------------------------------------------------------------------------------------------------------------------------------------------------------------------------------------------------------------------------------------------------------------------------------------------------------------------------------------------------------------------------------------------------------------------------------------------------------------------------------------------------------------------------------------------------------------------------------------------------------------------------------------------------------------------------------------------------------------------------------------------------------------------------------------------------------------------------------------------------------------------------------------------------------------------------------------------------------------------------------------------------------------------------------------------------------------------------------------------------------------------------------------------------------------------------------------------------------------------------------------------------------------------------------------------------------------------------------------------------------------------------------------------------------------------------------------------------------------------------------------------------------------------------------------------------------------------------------------------------------------------------------------------------------------------------------------------------------------------------|---------------------|--------------------|--|--|
| 1.Labeling paper                     | 1 2 3 4 5 6 7 8 9 10 91 13<br>1 2 3 4 5 6 7 8 9 10 91 13<br>1 2 3 4 5 6 7 8 9 10 91 13<br>1 2 3 4 5 6 7 8 9 10 91 12<br>1 2 3 4 5 6 7 8 9 10 91 12                                                                                                                                                                                                                                                                                                                                                                                                                                                                                                                                                                                                                                                                                                                                                                                                                                                                                                                                                                                                                                                                                                                                                                                                                                                                                                                                                                                                                                                                                                                                                                                                                                                                                                                                                                                                                                                                                                                                                                             | 7.Special wrench    | 4                  |  |  |
| 2. Installation tape                 |                                                                                                                                                                                                                                                                                                                                                                                                                                                                                                                                                                                                                                                                                                                                                                                                                                                                                                                                                                                                                                                                                                                                                                                                                                                                                                                                                                                                                                                                                                                                                                                                                                                                                                                                                                                                                                                                                                                                                                                                                                                                                                                                | 8.Earthing wire     |                    |  |  |
| 3.Abrasive cloth                     |                                                                                                                                                                                                                                                                                                                                                                                                                                                                                                                                                                                                                                                                                                                                                                                                                                                                                                                                                                                                                                                                                                                                                                                                                                                                                                                                                                                                                                                                                                                                                                                                                                                                                                                                                                                                                                                                                                                                                                                                                                                                                                                                | 9.Seal tape         | (((a >))))         |  |  |
| 4. Heat shrinkable protective sleeve |                                                                                                                                                                                                                                                                                                                                                                                                                                                                                                                                                                                                                                                                                                                                                                                                                                                                                                                                                                                                                                                                                                                                                                                                                                                                                                                                                                                                                                                                                                                                                                                                                                                                                                                                                                                                                                                                                                                                                                                                                                                                                                                                | 10.Hexagonal wrench |                    |  |  |
| 5.Nylon tie                          |                                                                                                                                                                                                                                                                                                                                                                                                                                                                                                                                                                                                                                                                                                                                                                                                                                                                                                                                                                                                                                                                                                                                                                                                                                                                                                                                                                                                                                                                                                                                                                                                                                                                                                                                                                                                                                                                                                                                                                                                                                                                                                                                | 11. Measuring paper | e municipal belon. |  |  |
| 6.Desiccant                          | MEA OF CHARACTER STATE OF THE S | 12. Hanging hook    | Pa Pa              |  |  |