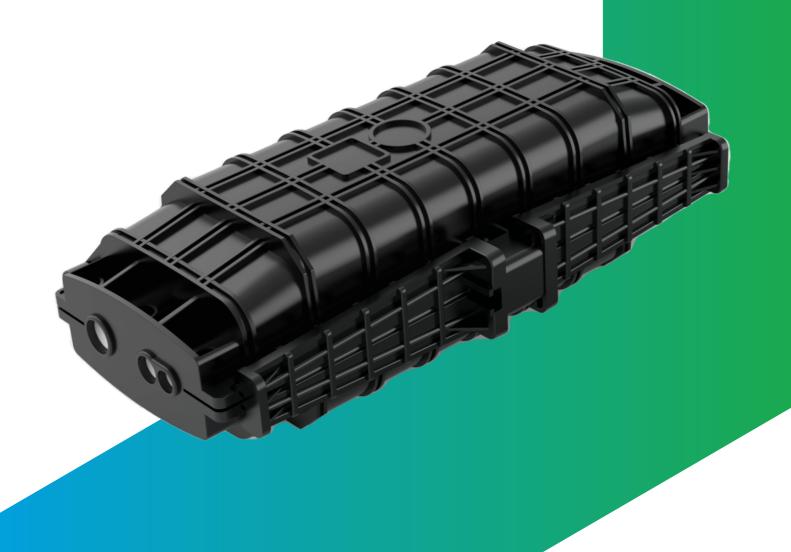

#### GJS-III-6002 type fiber optic splice closure specifications

GJS-III-6002 type Hafnium tape sealed optical cable joint box adopts an innovative arc circular flip cover Hafnium structure design, and is fixed and sealed with two plug-in boards and a small amount of screws. The optical cable inlet and outlet holes are designed with mechanical tape sealing. The appropriate optical cable inlet and outlet holes are selected based on the diameter of the optical cable, and the sealing tape is wrapped and installed in the corresponding inlet and outlet holes to achieve the sealing of the optical cable. The main function of this product is to provide continuous protection for various types of optical cables in the optical transmission link, including non cutting through, branching and splicing, branching and branching joints. The shell of this product is made of modified PC engineering plastic, which has good physical and chemical properties and is suitable for installation and use in overhead, pole holding, wall hanging, direct burial, etc.

#### Reliable sealing

The upper and lower shells of the optical cable joint box are sealed with reliable elastic components, and the optical cable inlet and outlet holes are mechanically sealed by winding sealing tape, with a protection level of IP68 or above. The optical cable inlet and outlet holes of the junction box have different specifications of aperture to choose from, which can meet the sealing requirements of optical cables with different diameters. The sealing performance of the product is good.

#### Excellent practicabilit

The joint box shell is made of modified PC material, and the internal metal parts are made of 304 stainless steel material, which can meet a service life of more than 25 years (depending on the environment) and has good impact and corrosion resistance characteristics. If necessary, the connector box can also be equipped with a valve for air tightness testing.