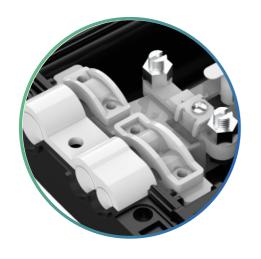

#### Reliable sealing

The upper and lower shells of the optical cable joint box are sealed with reliable elastic components, and the optical cable inlet and outlet holes are mechanically sealed by winding sealing tape, with a protection level of IP68 or above. The optical cable inlet and outlet holes of the junction box have different specifications of aperture to choose from, which can meet the sealing requirements of optical cables with different diameters. The sealing performance of the product is good.

#### Modular design

The welding disc adopts a fast stacking structure design, which can increase or decrease the number of welding discs according to the capacity. The bottom of the box supports fiber optic coil storage with loose sleeves, and the bending radius of the fiber optic is greater than 30mm.

#### Excellent practicabilit

The joint box shell is made of modified PC material, and the internal metal parts are made of 304 stainless steel material, which can meet a service life of more than 25 years (depending on the environment) and has good impact and corrosion resistance characteristics. If necessary, the connector box can also be equipped with a valve for air tightness testing.