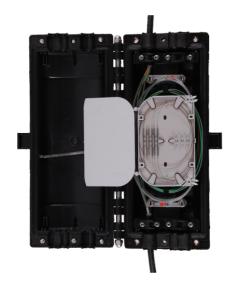

#### Modular design

The welding disc adopts a fast stacking structure design, which can increase or decrease the number of welding discs according to the capacity. The bottom of the box supports fiber optic coil storage with loose sleeves, and the bending radius of the fiber optic is greater than 30mm.

#### **Powerful Features**

Support the direct connection, branching, docking, and fusion of o ptical cables. Can be installed overhead, wall mounted, pole supported, or directly buried. By using grounding devices and grounding wires, support the grounding of metal components inside the junction box.