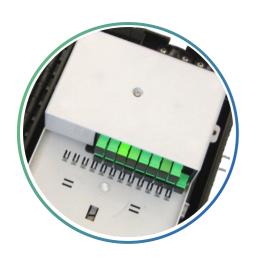

#### GJS-III-2019 type fiber optic splice closure specifications

GJS-III-2019 optical fiber distribution cable connector box is used in terminal access link of FTTH optical fiber to household access system. It is an ideal supporting equipment for wiring between optical nodes and terminal devices in optical fiber transmission network. It has the function of flexible scheduling of optical fiber storage, optical splitting and wiring, and is suitable for outdoor overhead and wall mounting installation. 2 pcs 1:8 or 1 pc 1:16 micro-optical splitters can be installed according to needs, with a maximum capacity of 48 cores, and a maximum of 4 main optical cables and 16 leather optical cables can be accessed.

#### Modular design

The welding area and the splitter wiring area are separated independently, and the route is clearer.

Optical fibers with loose sleeves can be coiled and stored. The bending radius of the optical fibers is greater than 30mm.

### GJS-III-2019 type fiber optic splice closure specifications

| Product specifications                          |                                        |
|-------------------------------------------------|----------------------------------------|
| Maximum capacity                                | 48 cores                               |
| Capacity of each splice tray                    | 24-48 core/tray                        |
| Maximum number of splice trays                  | max 1 pcs                              |
| Number of optical cable entrance and exit tubes | 4 main cable ports,16 drop cable ports |