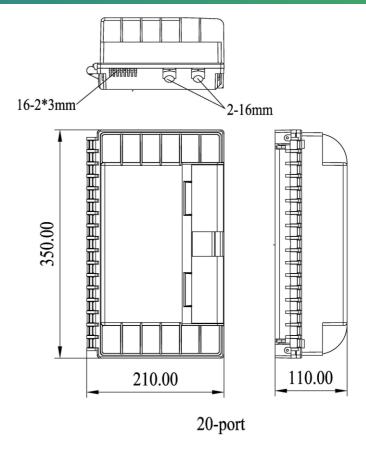

## Accessories information

Product number GJS-III-2019

Product size 350\*210\*110mm

Product weight 1.8kg

Qty/CTN 8 set

Inner carton size 390\*220\*120mm

Outer carton size 410\*530\*480mm

| Standard accessories                 |                                                                                                                                                    |                |                                                                                                                                                                                                                                                                                                                                                                                                                                                                                                                                                                                                                                                                                                                                                                                                                                                                                                                                                                                                                                                                                                                                                                                                                                                                                                                                                                                                                                                                                                                                                                                                                                                                                                                                                                                                                                                                                                                                                                                                                                                                                                                                |  |  |
|--------------------------------------|----------------------------------------------------------------------------------------------------------------------------------------------------|----------------|--------------------------------------------------------------------------------------------------------------------------------------------------------------------------------------------------------------------------------------------------------------------------------------------------------------------------------------------------------------------------------------------------------------------------------------------------------------------------------------------------------------------------------------------------------------------------------------------------------------------------------------------------------------------------------------------------------------------------------------------------------------------------------------------------------------------------------------------------------------------------------------------------------------------------------------------------------------------------------------------------------------------------------------------------------------------------------------------------------------------------------------------------------------------------------------------------------------------------------------------------------------------------------------------------------------------------------------------------------------------------------------------------------------------------------------------------------------------------------------------------------------------------------------------------------------------------------------------------------------------------------------------------------------------------------------------------------------------------------------------------------------------------------------------------------------------------------------------------------------------------------------------------------------------------------------------------------------------------------------------------------------------------------------------------------------------------------------------------------------------------------|--|--|
| 1.Labeling paper                     | 5 2 3 4 5 6 7 6 9 10 11 12<br>5 2 3 4 5 6 7 6 9 10 11 12<br>1 2 3 4 5 6 7 6 9 10 11 12<br>1 2 3 4 5 6 7 6 9 10 11 12<br>1 2 3 4 5 6 7 6 9 10 11 12 | 5.Nylon tie    |                                                                                                                                                                                                                                                                                                                                                                                                                                                                                                                                                                                                                                                                                                                                                                                                                                                                                                                                                                                                                                                                                                                                                                                                                                                                                                                                                                                                                                                                                                                                                                                                                                                                                                                                                                                                                                                                                                                                                                                                                                                                                                                                |  |  |
| 2. Installation tape                 |                                                                                                                                                    | 6.Desiccant    | GE WORK TO SERVICE THE PROPERTY OF THE PROPERT |  |  |
| 3.Abrasive cloth                     |                                                                                                                                                    | 7.Seal tape    | (((a ))))                                                                                                                                                                                                                                                                                                                                                                                                                                                                                                                                                                                                                                                                                                                                                                                                                                                                                                                                                                                                                                                                                                                                                                                                                                                                                                                                                                                                                                                                                                                                                                                                                                                                                                                                                                                                                                                                                                                                                                                                                                                                                                                      |  |  |
| 4. Heat shrinkable protective sleeve |                                                                                                                                                    | 8.Hanging hook | 9 2                                                                                                                                                                                                                                                                                                                                                                                                                                                                                                                                                                                                                                                                                                                                                                                                                                                                                                                                                                                                                                                                                                                                                                                                                                                                                                                                                                                                                                                                                                                                                                                                                                                                                                                                                                                                                                                                                                                                                                                                                                                                                                                            |  |  |