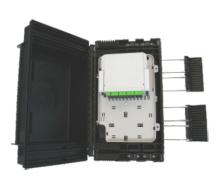

#### GJS-III-2019 type fiber optic splice closure specifications

GJS-III-2019 optical fiber distribution cable connector box is used in terminal access link of FTTH optical fiber to household access system. It is an ideal supporting equipment for wiring between optical nodes and terminal devices in optical fiber transmission network. It has the function of flexible scheduling of optical fiber storage, optical splitting and wiring, and is suitable for outdoor overhead and wall mounting installation. 2 pcs 1:8 or 1 pc 1:16 micro-optical splitters can be installed according to needs, with a maximum capacity of 48 cores, and a maximum of 4 main optical cables and 16 leather optical cables can be accessed.

#### Modular design

The welding area and the splitter wiring area are separated independently, and the route is clearer.

Optical fibers with loose sleeves can be coiled and stored. The bending radius of the optical fibers is greater than 30mm.

### GJS-III-2019 type fiber optic splice closure specifications

| Product specifications                          |                                        |
|-------------------------------------------------|----------------------------------------|
| Maximum capacity                                | 48 cores                               |
| Capacity of each splice tray                    | 24-48 core/tray                        |
| Maximum number of splice trays                  | max 1 pcs                              |
| Number of optical cable entrance and exit tubes | 4 main cable ports,16 drop cable ports |