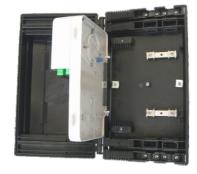

#### Modular design

The welding area and the splitter wiring area are separated independently, and the route is clearer.

Optical fibers with loose sleeves can be coiled and stored. The bending radius of the optical fibers is greater than 30mm.

If necessary, the box can also be equipped with a ground device for grounding the metal members inside the box.

### GJS-III-2019 type fiber optic splice closure specifications

| Product specifications                          |                                        |
|-------------------------------------------------|----------------------------------------|
| Maximum capacity                                | 48 cores                               |
| Capacity of each splice tray                    | 24-48 core/tray                        |
| Maximum number of splice trays                  | max 1 pcs                              |
| Number of optical cable entrance and exit tubes | 4 main cable ports,16 drop cable ports |