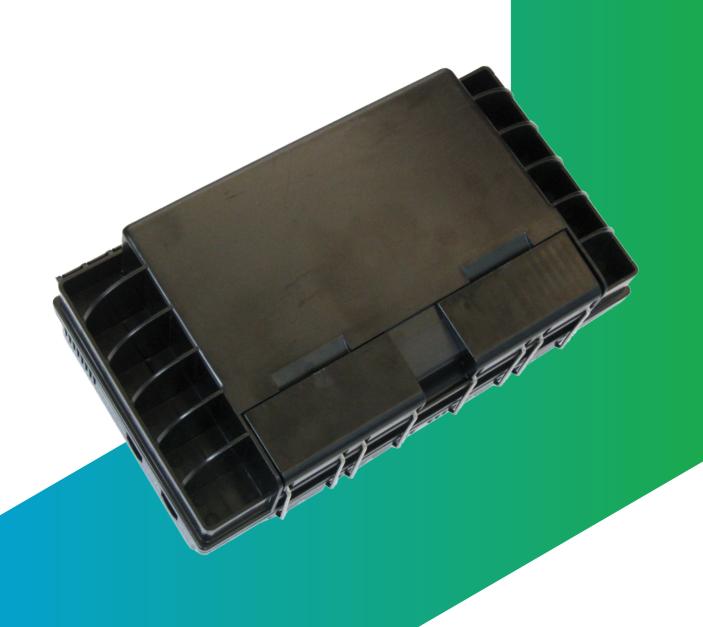

#### GJS-III-2019 type fiber optic splice closure specifications

GJS-III-2019 optical fiber distribution cable connector box is used in terminal access link of FTTH optical fiber to household access system. It is an ideal supporting equipment for wiring between optical nodes and terminal devices in optical fiber transmission network. It has the function of flexible scheduling of optical fiber storage, optical splitting and wiring, and is suitable for outdoor overhead and wall mounting installation. 2 pcs 1:8 or 1 pc 1:16 micro-optical splitters can be installed according to needs, with a maximum capacity of 48 cores, and a maximum of 4 main optical cables and 16 leather optical cables can be accessed.

#### Reliable sealing

The connector box shell and cable inlet and outlet holes are mechanically sealed with reliable TPE elastomer seals, and the protection level is above Ip65.

Optical cable inlet and outlet sealing ring can meet the different diameters of optical cable inlet and outlet sealing, the product sealing performance is good.

#### **Powerful Features**

Support optical cable welding, splitting, wiring, splitting, docking and through inventory.

Can be aerial, wall hanging, holding pole installation

# Excellent practicabilit

The shell of the joint box is made of modified PC engineering plastic, and the internal metal parts are made of 304 stainless steel material, which can meet the service life of more than 20 years (depending on the environment) with good impact and corrosion resistance characteristics.