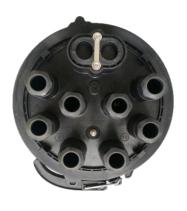

#### GJS-I-2023 type fiber optic splice closure specifications

GJS-I-2023 Cap nut cable connector box, The innovative circular cap structure design is adopted, the box cover and the bottom of the box are locked and sealed with a hoop, and the optical cable is in and out of the single end. The main function of the product is to provide non-cutting straight-through + splicing and splicing + splicing and branch joint protection for various types of optical cables in the optical transmission link, which can play the role of straight-through, splicing, splitting and wiring. The shell of the product is made of modified PP engineering plastic, which has good physical and chemical properties, and is suitable for overhead, pole, wall hanging, underground and pipeline installation.

Reliable sealing

The optical cable connector box shell and optical cable inlet and outlet holes are mechanically sealed with reliable shell silicone sealing ring and stainless steel washer, and the protection level is above IP68. The optical cable inlet and outlet hole sealing ring has different specifications of aperture to choose from, which can meet the different diameters of optical cable inlet and outlet sealing, and the sealing performance of the product is better.

#### GJS-I-2023 type fiber optic splice closure specifications

| Product specifications                          | Splicing tray A   Splicing tray B |                | Splicing tray C |  |
|-------------------------------------------------|-----------------------------------|----------------|-----------------|--|
| Maximum capacity                                | 288 cores 576 cores               |                | 144cores        |  |
| Capacity of each splice tray                    | 6-12 core/tray                    | 6-12 core/tray | 6-12 core/tray  |  |
| Maximum number of splice trays                  | max 24 pcs                        | max 48 pcs     | max 12 pcs      |  |
| Number of optical cable entrance and exit tubes | 1 oval port / 8 branch ports      |                |                 |  |