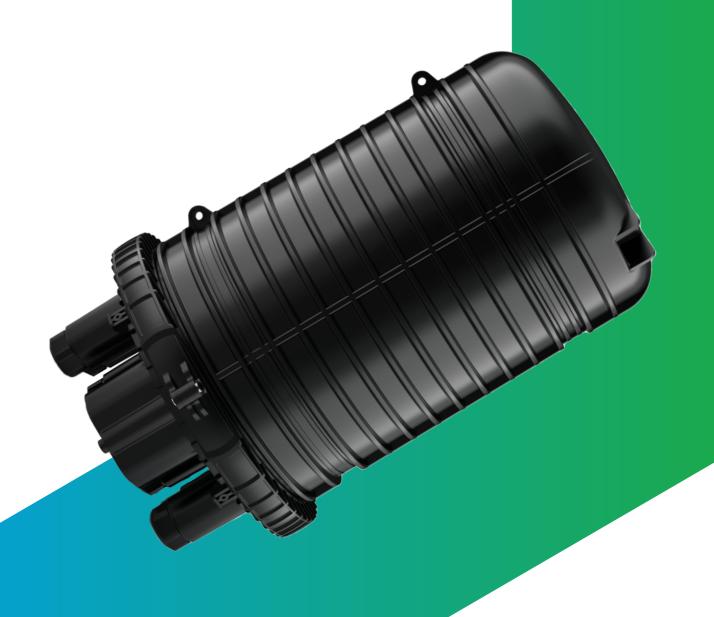

#### GJS-I-2023 type fiber optic splice closure specifications

GJS-I-2023 Cap nut cable connector box, The innovative circular cap structure design is adopted, the box cover and the bottom of the box are locked and sealed with a hoop, and the optical cable is in and out of the single end. The main function of the product is to provide non-cutting straight-through + splicing and splicing + splicing and branch joint protection for various types of optical cables in the optical transmission link, which can play the role of straight-through, splicing, splitting and wiring. The shell of the product is made of modified PP engineering plastic, which has good physical and chemical properties, and is suitable for overhead, pole, wall hanging, underground and pipeline installation.

Reliable sealing

The optical cable connector box shell and optical cable inlet and outlet holes are mechanically sealed with reliable shell silicone sealing ring and stainless steel washer, and the protection level is above IP68. The optical cable inlet and outlet hole sealing ring has different specifications of aperture to choose from, which can meet the different diameters of optical cable inlet and outlet sealing, and the sealing performance of the product is better.

#### Modular design

The welding disc and its fixed bracket adopt modular structure design, which can increase or reduce the number of welding disc and fixed bracket according to the welding capacity, and has a high cost performance. Optical fibers with loose sleeves can be coiled and stored in the storage disk. The bending radius of optical fibers is greater than 30mm.

#### **Powerful Features**

Support optical cable welding, splitting, wiring, divergence, docking and through inventory; Can be aerial, wall hanging, pole holding, buried, pipeline installation; The metal parts in the connector box can be grounded through the grounding device and grounding cable.

#### **Excellent practicabilit**

The shell of the joint box is made of modified PP material, and the internal metal parts are made of 304 stainless steel material, which can meet the service life of more than 25 years (depending on the environment), and has good impact and corrosion resistance characteristics. If necessary, the fitting box can also be fitted with a valve nozzle for the tightness test of the fitting box.