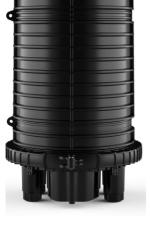

#### GJS-I-2023 type fiber optic splice closure specifications

| Product specifications                          | Splicing tray A   Splicing tray B |                | Splicing tray C |  |
|-------------------------------------------------|-----------------------------------|----------------|-----------------|--|
| Maximum capacity                                | 288 cores 576 cores               |                | 144cores        |  |
| Capacity of each splice tray                    | 6-12 core/tray                    | 6-12 core/tray | 6-12 core/tray  |  |
| Maximum number of splice trays                  | max 24 pcs                        | max 48 pcs     | max 12 pcs      |  |
| Number of optical cable entrance and exit tubes | 1 oval port / 8 branch ports      |                |                 |  |