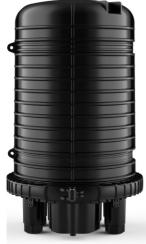

#### GJS-I-2023 type fiber optic splice closure specifications

| Product specifications                          | Splicing tray A   Splicing tray B |                | Splicing tray C |  |
|-------------------------------------------------|-----------------------------------|----------------|-----------------|--|
| Maximum capacity                                | 288 cores 576 cores               |                | 144cores        |  |
| Capacity of each splice tray                    | 6-12 core/tray                    | 6-12 core/tray | 6-12 core/tray  |  |
| Maximum number of splice trays                  | max 24 pcs                        | max 48 pcs     | max 12 pcs      |  |
| Number of optical cable entrance and exit tubes | 1 oval port / 8 branch ports      |                |                 |  |