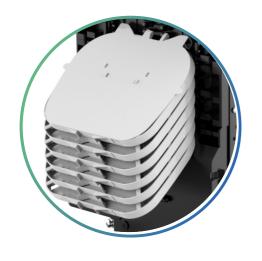

#### Modular design

The welding disc and its fixed bracket adopt modular structure design, which can increase or reduce the number of welding disc and fixed bracket according to the welding capacity, and has a high cost performance. Optical fibers with loose sleeves can be coiled and stored in the storage disk. The bending radius of optical fibers is greater than 30mm.