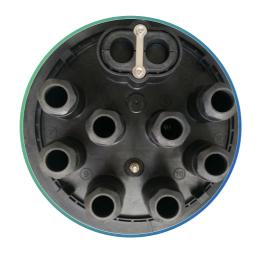

#### GJS-I-2023 type fiber optic splice closure specifications

GJS-I-2023 Cap nut cable connector box, The innovative circular cap structure design is adopted, the box cover and the bottom of the box are locked and sealed with a hoop, and the optical cable is in and out of the single end. The main function of the product is to provide non-cutting straight-through + splicing and splicing + splicing and branch joint protection for various types of optical cables in the optical transmission link, which can play the role of straight-through, splicing, splitting and wiring. The shell of the product is made of modified PP engineering plastic, which has good physical and chemical properties, and is suitable for overhead, pole, wall hanging, underground and pipeline installation.

Reliable sealing

The optical cable connector box shell and optical cable inlet and outlet holes are mechanically sealed with reliable shell silicone sealing ring and stainless steel washer, and the protection level is above IP68. The optical cable inlet and outlet hole sealing ring has different specifications of aperture to choose from, which can meet the different diameters of optical cable inlet and outlet sealing, and the sealing performance of the product is better.

#### GJS-I-2023 type fiber optic splice closure specifications

| Product specifications                          | Splicing tray A   Splicing tray B |                | Splicing tray C |  |
|-------------------------------------------------|-----------------------------------|----------------|-----------------|--|
| Maximum capacity                                | 288 cores 576 cores               |                | 144cores        |  |
| Capacity of each splice tray                    | 6-12 core/tray                    | 6-12 core/tray | 6-12 core/tray  |  |
| Maximum number of splice trays                  | max 24 pcs                        | max 48 pcs     | max 12 pcs      |  |
| Number of optical cable entrance and exit tubes | 1 oval port / 8 branch ports      |                |                 |  |