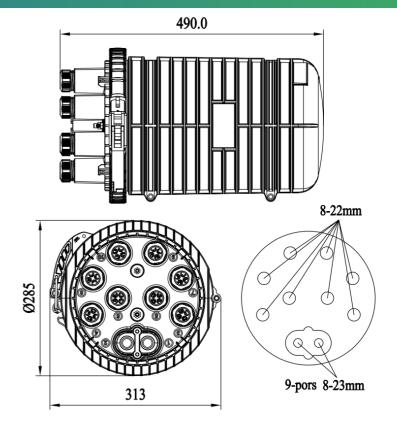

#### GJS-I-2023 type fiber optic splice closure specifications

| Product specifications                          | Splicing tray A   Splicing tray B |                | Splicing tray C |  |
|-------------------------------------------------|-----------------------------------|----------------|-----------------|--|
| Maximum capacity                                | 288 cores 576 cores               |                | 144cores        |  |
| Capacity of each splice tray                    | 6-12 core/tray                    | 6-12 core/tray | 6-12 core/tray  |  |
| Maximum number of splice trays                  | max 24 pcs                        | max 48 pcs     | max 12 pcs      |  |
| Number of optical cable entrance and exit tubes | 1 oval port / 8 branch ports      |                |                 |  |

#### Accessories information

Product number GJS-I-2023

Product size 490\*∅285mm

Product weight 6kg

Qty/CTN 1set

Inner carton size 560\*360\*370mm

Outer carton size

| Standard accessories                 |  |                  |                                                                                                                                                                                                                                                                                                                                                                                                                                                                                                                                                                                                                                                                                                                                                                                                                                                                                                                                                                                                                                                                                                                                                                                                                                                                                                                                                                                                                                                                                                                                                                                                                                                                                                                                                                                                                                                                                                                                                                                                                                                                                                                               |  |
|--------------------------------------|--|------------------|-------------------------------------------------------------------------------------------------------------------------------------------------------------------------------------------------------------------------------------------------------------------------------------------------------------------------------------------------------------------------------------------------------------------------------------------------------------------------------------------------------------------------------------------------------------------------------------------------------------------------------------------------------------------------------------------------------------------------------------------------------------------------------------------------------------------------------------------------------------------------------------------------------------------------------------------------------------------------------------------------------------------------------------------------------------------------------------------------------------------------------------------------------------------------------------------------------------------------------------------------------------------------------------------------------------------------------------------------------------------------------------------------------------------------------------------------------------------------------------------------------------------------------------------------------------------------------------------------------------------------------------------------------------------------------------------------------------------------------------------------------------------------------------------------------------------------------------------------------------------------------------------------------------------------------------------------------------------------------------------------------------------------------------------------------------------------------------------------------------------------------|--|
| 1.Seal tape                          |  | 5.Nylon tie      |                                                                                                                                                                                                                                                                                                                                                                                                                                                                                                                                                                                                                                                                                                                                                                                                                                                                                                                                                                                                                                                                                                                                                                                                                                                                                                                                                                                                                                                                                                                                                                                                                                                                                                                                                                                                                                                                                                                                                                                                                                                                                                                               |  |
| 2. Installation tape                 |  | 6.Desiccant      | OFFICE OF THE PROPERTY OF THE |  |
| 3. Abrasive cloth                    |  | 7.Special wrench | 1-0                                                                                                                                                                                                                                                                                                                                                                                                                                                                                                                                                                                                                                                                                                                                                                                                                                                                                                                                                                                                                                                                                                                                                                                                                                                                                                                                                                                                                                                                                                                                                                                                                                                                                                                                                                                                                                                                                                                                                                                                                                                                                                                           |  |
| 4. Heat shrinkable protective sleeve |  | 8.Hose clamp     | $\bigcirc$                                                                                                                                                                                                                                                                                                                                                                                                                                                                                                                                                                                                                                                                                                                                                                                                                                                                                                                                                                                                                                                                                                                                                                                                                                                                                                                                                                                                                                                                                                                                                                                                                                                                                                                                                                                                                                                                                                                                                                                                                                                                                                                    |  |