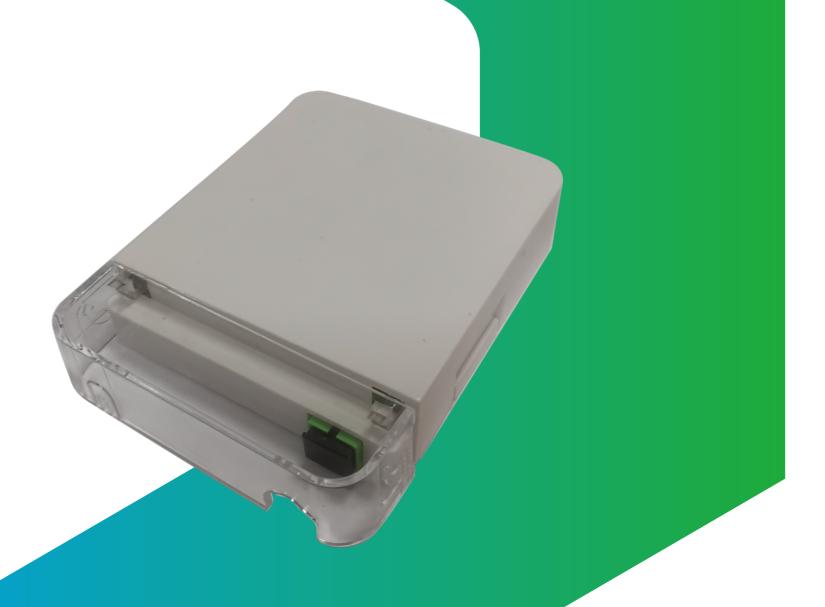

### **GP-X type fiber optic outlet specifications**

GP-X Fiber optic outlet is able to hold up to 1 subscribers. It is used as a termination point for the drop cable to connect with patch cable in FTTH indoor application. It integrates fiber splicing, termination, storage and cable connection in one solid protection box.