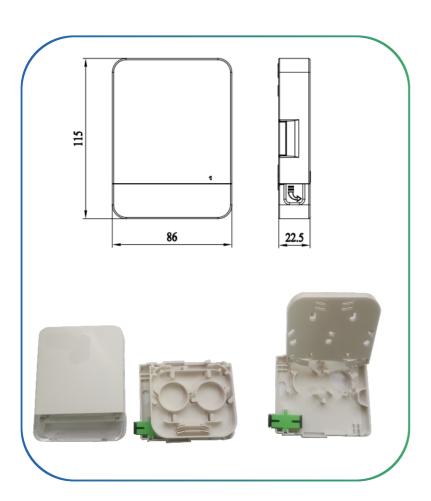

### Ordering Guide

Product number GP-X

Product size 115\*86\*22.5mm

Product weight 0.09kg

Qty/CTN 200 set

Inner carton size

Outer carton size 490\*260\*460mm

#### **Features**

It uses embedded surface frame, easy to install and disassemble, it is with protective door and dusty free. Dust-proof design with Ip-20 Protection level. Integrated with splice cassette and cable management rods.

Manage fibers in a reasonable fiber radius condition. Easy to maintain and extend the capacity. Suitable for the fusion splice or mechanical splice. Embedded type surface, easy for installation and removal.

2 ports cable entrance for patch cable. Material:PC+ABS.