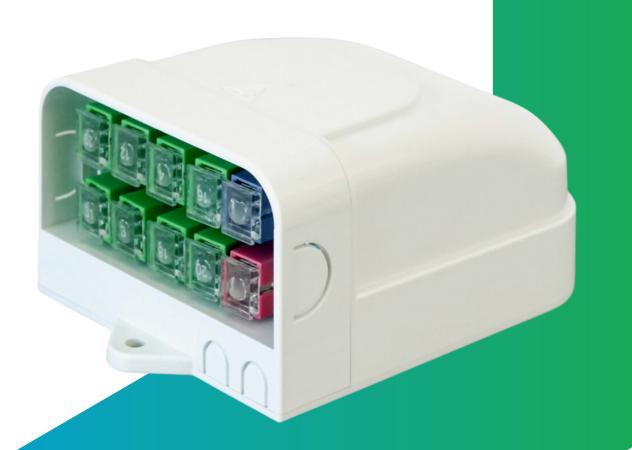

### **GP-151** type fiber optic outlet specifications

The GP-151 type FTTH fiber optic outlet can be installed with different types of adapters and is sutable for wall-mounted or wall-mounted fiber-to-home installation. The outlet is easy to install and remove. The front of the fiber optic outlet is equipped with a dust cover. It is dust-free and has no additional insertion loss. It can well protect the fusion splices of optical fibers and drop cables. It is simple, convenient and easy to construct.

| Specifications   |          |
|------------------|----------|
| Maximum capacity | 12 cores |
| Max Input(mm)    | Ф11      |
| Max Adapter(PCS) | 10       |
| Tensile strength | >50N     |

#### **Features**

Advanced structure design.

Small size and reasonable structure.

Material:PC+ABS.

Dust-proof, anti-aging.

The interior is equipped with 1x2 FTB splitter,1x8 PLC splitter.

Installation method:wall-mounted