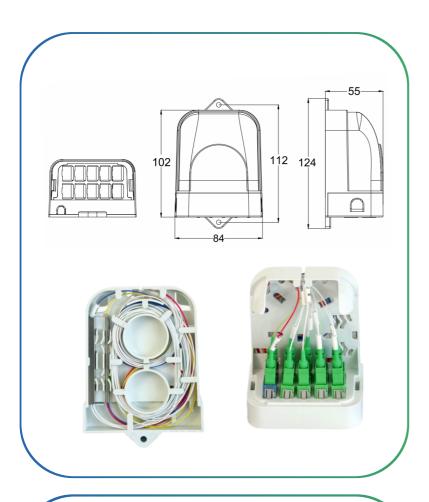

| Specifications   |          |
|------------------|----------|
| Maximum capacity | 12 cores |
| Max Input(mm)    | Ф11      |
| Max Adapter(PCS) | 10       |
| Tensile strength | >50N     |

# Ordering Guide

Product number GP-151

Product size 124\*84\*55mm

Product weight 0.16kg

Qty/CTN 40 set

Inner carton size 130\*90\*60mm

Outer carton size 380\*280\*330mm

#### **Features**

Advanced structure design.

Small size and reasonable structure.

Material:PC+ABS.

Dust-proof, anti-aging.

The interior is equipped with 1x2 FTB splitter,1x8 PLC splitter.

Installation method:wall-mounted