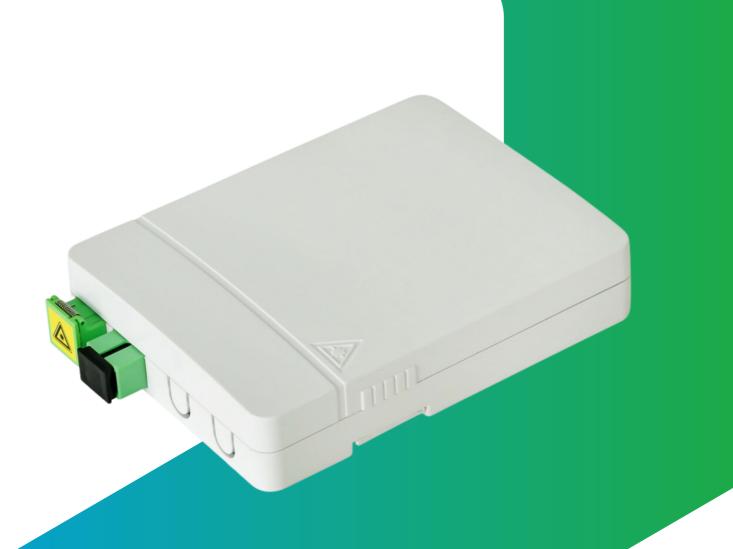

## GP-142 type fiber optic outlet specifications

The GP-142 Fiber optic outlet can be installed with different types of adapters and is sutable for wall-mounted or wall-mounted fiber-to-home installation. The outlet is easy to install and remove. The front of the fiber optic outlet is equipped with a dust cover. It is dust-free and has no additional insertion loss. It can well protect the fusion splices of optical fibers and drop cables. It is simple, convenient and easy to construct.