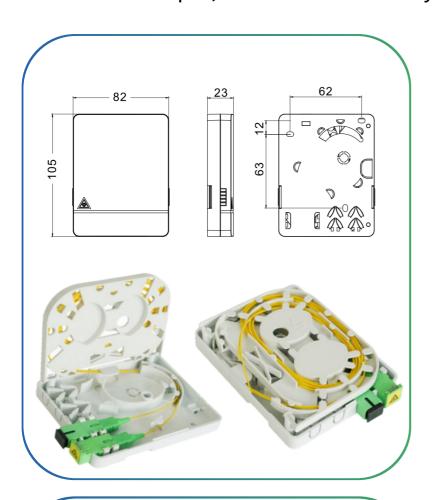

# Ordering Guide

Product number GP-142

Product size 105\*82\*23mm

Product weight 0.09kg

Qty/CTN 200 set

Inner carton size 115\*88\*27mm

Outer carton size 490\*290\*465mm

| Specifications   |         |
|------------------|---------|
| Maximum capacity | 2 cores |
| Max Input(mm)    | 2*3-Ф7  |
| Max Adapter(PCS) | 2       |
| Tensile strength | >50N    |