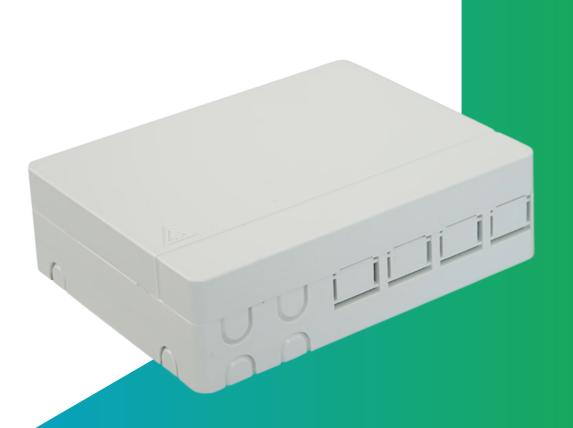

### GP-106 type fiber optic outlet specifications

The GP-106 Fiber optic outlet can be installed with different types of adapters and is sutable for wall-mounted or wall-mounted fiber-to-home nstalation. The outlet is easy to intall and remove. The front of the fiber optic outlet is equipped with a dust cover. It is dust-free and has no additional insertion loss. It can well protect the fusion splices of optical fibers and drop cables. It is simple, convenient and easy to construct.

#### **Features**

It is used for different kinds of modules and applied to the working area subsystem.

It uses embedded surface frame, easy to install and disassemble, it is with protective door and dusty free, can do OEM for any customers and print requested LOGO.