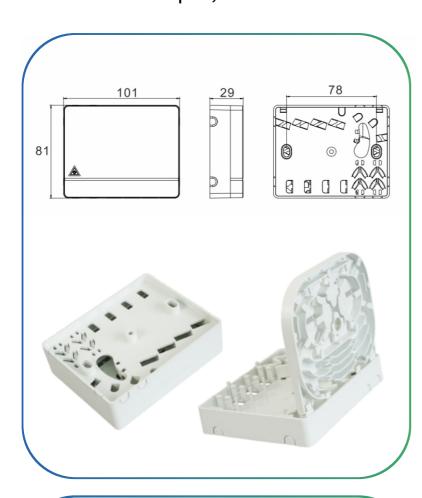

# Ordering Guide

Product number GP-106

Product size 101\*81\*29mm

Product weight 0.08kg

Qty/CTN 180 set

Inner carton size 105\*89\*34mm

Outer carton size 520\*360\*390mm

| Specifications   |         |
|------------------|---------|
| Maximum capacity | 4 cores |
| Max Input(mm)    | 2*3~Ф7  |
| Max Adapter(PCS) | 4       |
| Tensile strength | >50N    |