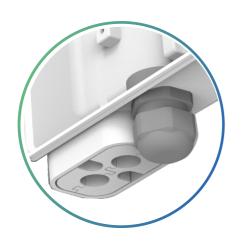

#### Reliable sealing

The input and output cable ports are sealed with silicone sealing rings. the cable ports are tightened by the nut screws, the sealing performance will be better.

#### FAT-158 type fiber optic distribution box specifications

| Product specifications                          |                                               |
|-------------------------------------------------|-----------------------------------------------|
| Maximum capacity                                | 16 cores                                      |
| Capacity of each splice tray                    | 16 core/tray                                  |
| Maximum number of splice trays                  | max 1 pcs                                     |
| Number of optical cable entrance and exit tubes | 1 oval port,1 branch port,16 drop cable ports |