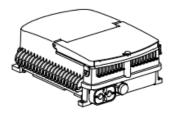

#### FAT-158 type fiber optic distribution box specifications

FAT-158 type fiber access termination box is able to hold up to 16 subscribers. It is used as a termination point for the drop cable to connect with drop cable in FTTx network system. It integrates fiber splicing~ splitting~ distribution~storage and cable connection in one solid protection box. The protection level of this product reaches IP65, and is suitable for outdoor pole and wall-mounted installation. You can install 1pcs 1:16 miniature optical splitters as needed, The maximum capacity 16 core, it can hold one oval cable, one branch cables, and a maximum of 16 drop cables. If necessary, you can also install 16 SC adapters, and use fiber optic quick connectors to drop cables.