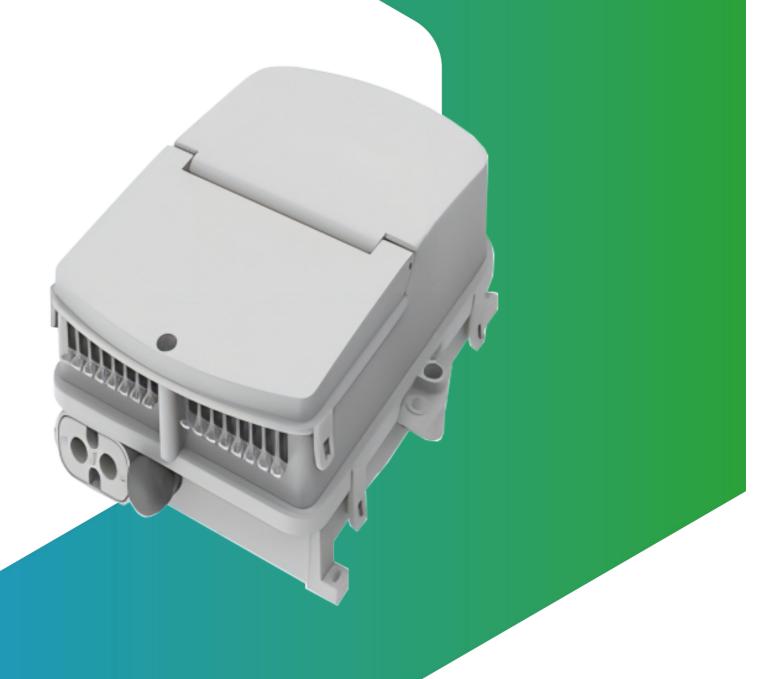

#### FAT-158 type fiber optic distribution box specifications

FAT-158 type fiber access termination box is able to hold up to 16 subscribers. It is used as a termination point for the drop cable to connect with drop cable in FTTx network system. It integrates fiber splicing~ splitting~ distribution~storage and cable connection in one solid protection box. The protection level of this product reaches IP65, and is suitable for outdoor pole and wall-mounted installation. You can install 1pcs 1:16 miniature optical splitters as needed, The maximum capacity 16 core, it can hold one oval cable, one branch cables, and a maximum of 16 drop cables. If necessary, you can also install 16 SC adapters, and use fiber optic quick connectors to drop cables.