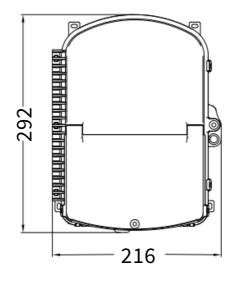

#### Accessories information

Product number FAT-158

Product size 292\*216\*105mm

Product weight

1.4kg

Qty/CTN 10 set

Inner carton size 310\*240\*130mm

Outer carton size 670\*530\*300mm