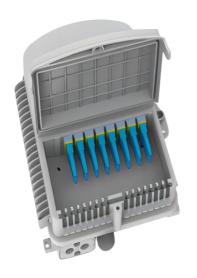

#### FAT-158 type fiber optic distribution box specifications

FAT-158 type fiber access termination box is able to hold up to 16 subscribers. It is used as a termination point for the drop cable to connect with drop cable in FTTx network system. It integrates fiber splicing~ splitting~ distribution~storage and cable connection in one solid protection box. The protection level of this product reaches IP65, and is suitable for outdoor pole and wall-mounted installation. You can install 1pcs 1:16 miniature optical splitters as needed, The maximum capacity 16 core, it can hold one oval cable, one branch cables, and a maximum of 16 drop cables. If necessary, you can also install 16 SC adapters, and use fiber optic quick connectors to drop cables.

#### FAT-158 type fiber optic distribution box specifications

| Product specifications                          |                                               |
|-------------------------------------------------|-----------------------------------------------|
| Maximum capacity                                | 16 cores                                      |
| Capacity of each splice tray                    | 16 core/tray                                  |
| Maximum number of splice trays                  | max 1 pcs                                     |
| Number of optical cable entrance and exit tubes | 1 oval port,1 branch port,16 drop cable ports |