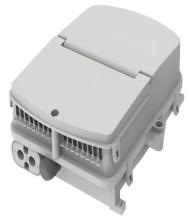

#### FAT-158 type fiber optic distribution box specifications

FAT-158 type fiber access termination box is able to hold up to 16 subscribers. It is used as a termination point for the drop cable to connect with drop cable in FTTx network system. It integrates fiber splicing~ splitting~ distribution~storage and cable connection in one solid protection box. The protection level of this product reaches IP65, and is suitable for outdoor pole and wall-mounted installation. You can install 1pcs 1:16 miniature optical splitters as needed, The maximum capacity 16 core, it can hold one oval cable, one branch cables, and a maximum of 16 drop cables. If necessary, you can also install 16 SC adapters, and use fiber optic quick connectors to drop cables.

#### FAT-158 type fiber optic distribution box specifications

| Product specifications                          |                                               |
|-------------------------------------------------|-----------------------------------------------|
| Maximum capacity                                | 16 cores                                      |
| Capacity of each splice tray                    | 16 core/tray                                  |
| Maximum number of splice trays                  | max 1 pcs                                     |
| Number of optical cable entrance and exit tubes | 1 oval port,1 branch port,16 drop cable ports |