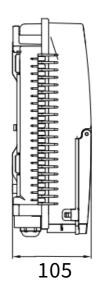

#### Accessories information

Product number FAT-158

Product size 292\*216\*105mm

Product weight

1.4kg

Qty/CTN 10 set

Inner carton size 310\*240\*130mm

Outer carton size 670\*530\*300mm