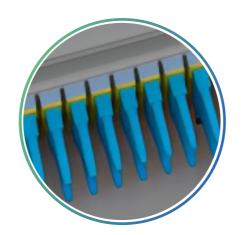

#### Modular design

Optical fiber splicing tray adopt a friendly modular structure design. Supports coiled storage of optical fibers with loose tubes, and the bending radius of the optical fiber is greater than 30 mm.