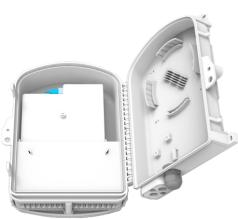

#### FAT-158 type fiber optic distribution box specifications

FAT-158 type fiber access termination box is able to hold up to 16 subscribers. It is used as a termination point for the drop cable to connect with drop cable in FTTx network system. It integrates fiber splicing~ splitting~ distribution~storage and cable connection in one solid protection box. The protection level of this product reaches IP65, and is suitable for outdoor pole and wall-mounted installation. You can install 1pcs 1:16 miniature optical splitters as needed, The maximum capacity 16 core, it can hold one oval cable, one branch cables, and a maximum of 16 drop cables. If necessary, you can also install 16 SC adapters, and use fiber optic quick connectors to drop cables.

#### Modular design

Optical fiber splicing tray adopt a friendly modular structure design. Supports coiled storage of optical fibers with loose tubes, and the bending radius of the optical fiber is greater than 30 mm.

#### **Powerful Features**

Supports splicing, splitting, wiring, branching, inventory of optical cables.

Supports wall-mounting and pole mounting installation. Through the grounding device and grounding wire, the metal parts inside the distribution box are supported to be grounded.