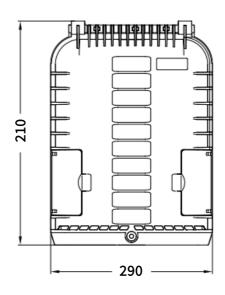

#### Accessories information

Product number FAT-139

Product size 290\*210\*111mm

Product weight 1.37kg

Qty/CTN 10 set

Inner carton size 300\*220\*115mm

Fax: +86-(0)574-62498298

Outer carton size 630\*470\*330mm