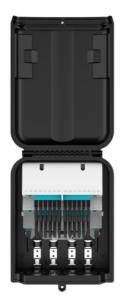

#### Modular design

Optical fiber splicing trays and storage tray adopt a friendly modular structure design. The number of splicing trays can be increased or reduced according to capacity to meet the needs of different users. Supports coiled storage of optical fibers with loose tubes, and the bending radius of the optical fiber is greater

Supports splicing, splitting, wiring, branching, pass-through inventory of optical cables.

Supports pole and aerial-mounting and wall-mounting installation. Through the grounding device and grounding wire, the metal parts inside the distribution box are supported to be grounded.