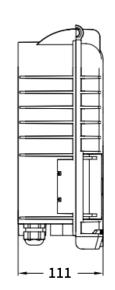

#### Accessories information

Product number FAT-139

Product size 290\*210\*111mm

Product weight 1.37kg

Qty/CTN 10 set

Inner carton size 300\*220\*115mm

Fax: +86-(0)574-62498298

Outer carton size 630\*470\*330mm