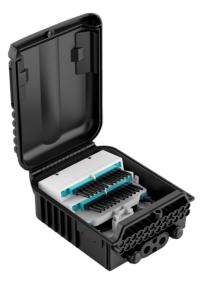

#### Modular design

Optical fiber splicing trays and storage tray adopt a friendly modular structure design. The number of splicing trays can be increased or reduced according to capacity to meet the needs of different users. Supports coiled storage of optical fibers with loose tubes, and the bending radius of the optical fiber is greater

Supports splicing, splitting, wiring, branching, pass-through inventory of optical cables.

Supports pole and aerial-mounting and wall-mounting installation. Through the grounding device and grounding wire, the metal parts inside the distribution box are supported to be grounded.