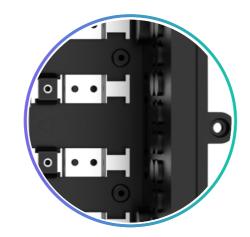

#### Reliable sealing

The input and output cable ports are sealed with silicone sealing rings. the cable ports are tightened by the nut screws, the sealing performance will be better.