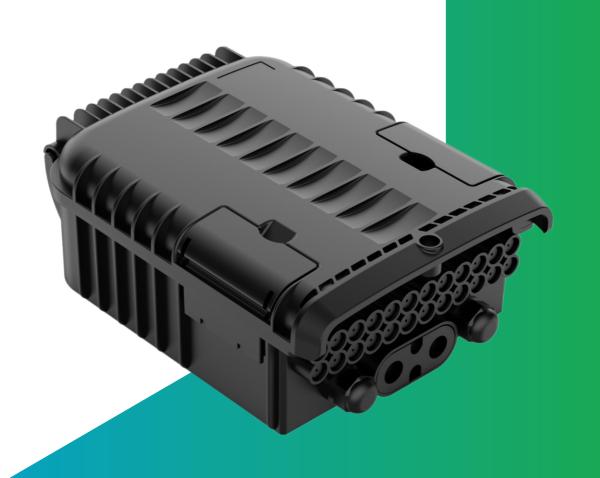

#### FAT-139 type fiber optic distribution box specifications

FAT-139 type optical fiber distribution box is used in the terminal access link of FTTH optical fiber to the access system. It is an ideal supporting equipment for wiring between optical nodes and terminal equipment in optical fiber transmission networks. It has the ability to support optical fiber storage It has the function of flexible scheduling of light splitting and wiring. The protection level of this product reaches IP65, and is suitable for outdoor pole and aerial-mounted and wall-mounted installation. You can install 3pcs 1:8 PLC miniature splitters as needed. The maximum capacity 120 core, it can hold one oval cable, two branch cables, and a maximum of 24 drop cables. If necessary, you can also install 24 SC adapters, and use fiber optic quick connectors to drop cables.