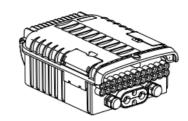

#### FAT-139 type fiber optic distribution box specifications

FAT-139 type optical fiber distribution box is used in the terminal access link of FTTH optical fiber to the access system. It is an ideal supporting equipment for wiring between optical nodes and terminal equipment in optical fiber transmission networks. It has the ability to support optical fiber storage It has the function of flexible scheduling of light splitting and wiring. The protection level of this product reaches IP65, and is suitable for outdoor pole and aerial-mounted and wall-mounted installation. You can install 3pcs 1:8 PLC miniature splitters as needed. The maximum capacity 120 core, it can hold one oval cable, two branch cables, and a maximum of 24 drop cables. If necessary, you can also install 24 SC adapters, and use fiber optic quick connectors to drop cables.

#### Accessories information

Product number FAT-139

Product size 290\*210\*111mm

Product weight 1.37kg

Qty/CTN 10 set

Inner carton size 300\*220\*115mm

Fax: +86-(0)574-62498298

Outer carton size 630\*470\*330mm