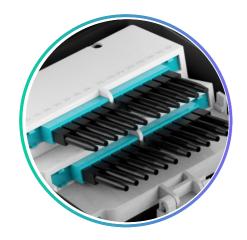

#### FAT-139 type fiber optic distribution box specifications

FAT-139 type optical fiber distribution box is used in the terminal access link of FTTH optical fiber to the access system. It is an ideal supporting equipment for wiring between optical nodes and terminal equipment in optical fiber transmission networks. It has the ability to support optical fiber storage It has the function of flexible scheduling of light splitting and wiring. The protection level of this product reaches IP65, and is suitable for outdoor pole and aerial-mounted and wall-mounted installation. You can install 3pcs 1:8 PLC miniature splitters as needed. The maximum capacity 120 core, it can hold one oval cable, two branch cables, and a maximum of 24 drop cables. If necessary, you can also install 24 SC adapters, and use fiber optic quick connectors to drop cables.

#### Modular design

Optical fiber splicing trays and storage tray adopt a friendly modular structure design. The number of splicing trays can be increased or reduced according to capacity to meet the needs of different users. Supports coiled storage of optical fibers with loose tubes, and the bending radius of the optical fiber is greater