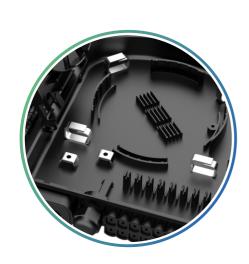

#### FAT-137 type fiber optic distribution box specifications

FAT-137 type optical fiber distribution box is used in the terminal access link of FTTH optical fiber to the access system. It is an ideal supporting equipment for wiring between optical nodes and terminal equipment in optical fiber transmission networks. It has the ability to support optical fiber storage It has the function of flexible scheduling of light splitting and wiring. The protection level of this product reaches IP65, and is suitable for outdoor pole and wall-mounted installation. The maximum capacity 32 core, it can hold one uncut cable, one branch cables, and a maximum of 16 drop cables. If necessary, you can also install 16 SC adapters, and use fiber optic quick connectors to drop cables.

### Modular design

Optical fiber splicing trays and storage tray adopt a friendly modular structure design.

Supports coiled storage of optical fibers with loose tubes, and the bending radius of the optical fiber is greater than 30 mm.

#### Powerful Features

Supports splicing, splitting, wiring, branching, pass-through inventory of optical cables.

Supports wall-mounting and pole-mounting. Through the grounding device and grounding wire, the metal parts inside the distribution box are supported to be grounded.