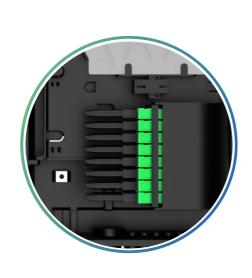

#### FAT-137 type fiber optic distribution box specifications

FAT-137 type optical fiber distribution box is used in the terminal access link of FTTH optical fiber to the access system. It is an ideal supporting equipment for wiring between optical nodes and terminal equipment in optical fiber transmission networks. It has the ability to support optical fiber storage It has the function of flexible scheduling of light splitting and wiring. The protection level of this product reaches IP65, and is suitable for outdoor pole and wall-mounted installation. The maximum capacity 32 core, it can hold one uncut cable, one branch cables, and a maximum of 16 drop cables. If necessary, you can also install 16 SC adapters, and use fiber optic quick connectors to drop cables.

# FAT-137 type fiber optic distribution box specifications

| Product specifications                          |                                               |
|-------------------------------------------------|-----------------------------------------------|
| Maximum capacity                                | 32 cores                                      |
| Capacity of each splice tray                    | 32 core/tray                                  |
| Maximum number of splice trays                  | max 1 pcs                                     |
| Number of optical cable entrance and exit tubes | 1 oval port,1 branch port,16 drop cable ports |