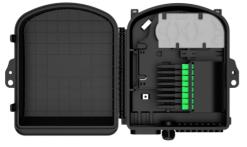

#### FAT-137 type fiber optic distribution box specifications

FAT-137 type optical fiber distribution box is used in the terminal access link of FTTH optical fiber to the access system. It is an ideal supporting equipment for wiring between optical nodes and terminal equipment in optical fiber transmission networks. It has the ability to support optical fiber storage It has the function of flexible scheduling of light splitting and wiring. The protection level of this product reaches IP65, and is suitable for outdoor pole and wall-mounted installation. The maximum capacity 32 core, it can hold one uncut cable, one branch cables, and a maximum of 16 drop cables. If necessary, you can also install 16 SC adapters, and use fiber optic quick connectors to drop cables.

#### Powerful Features

Supports splicing, splitting, wiring, branching, pass-through inventory of optical cables.

Supports wall-mounting and pole-mounting. Through the grounding device and grounding wire, the metal parts inside the distribution box are supported to be grounded.