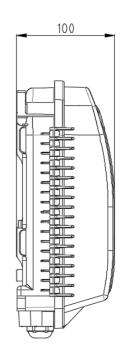

## Accessories information

Product number FAT-137

Product size 253\*198\*100mm

Product weight 0.797kg

Qty/CTN 10 set

Inner carton size 260\*230\*120mm

Fax: +86-(0)574-62498298

Outer carton size 620\*285\*500mm