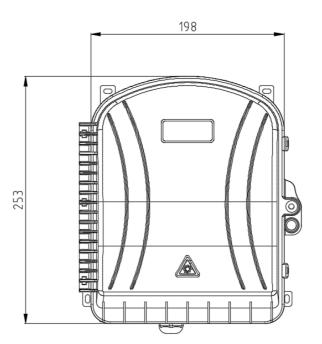

## Accessories information

Product number FAT-137

Product size 253\*198\*100mm

Product weight 0.797kg

Qty/CTN 10 set

Inner carton size 260\*230\*120mm

Fax: +86-(0)574-62498298

Outer carton size 620\*285\*500mm