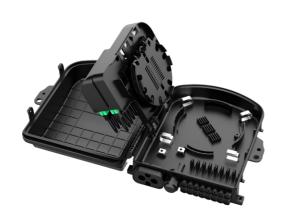

### Modular design

Optical fiber splicing trays and storage tray adopt a friendly modular structure design.

Supports coiled storage of optical fibers with loose tubes, and the bending radius of the optical fiber is greater than 30 mm.

#### Powerful Features

Supports splicing, splitting, wiring, branching, pass-through inventory of optical cables.

Supports wall-mounting and pole-mounting. Through the grounding device and grounding wire, the metal parts inside the distribution box are supported to be grounded.