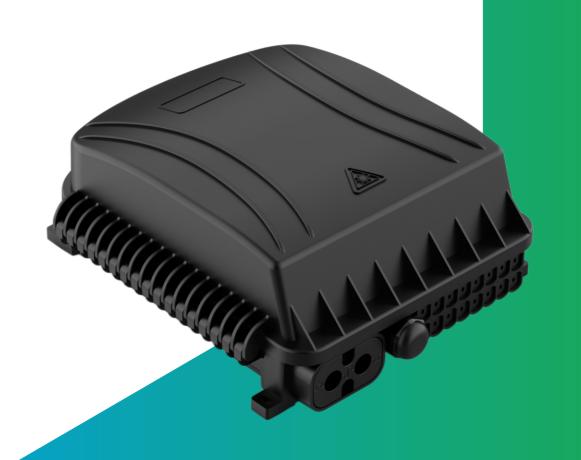

#### FAT-137 type fiber optic distribution box specifications

FAT-137 type optical fiber distribution box is used in the terminal access link of FTTH optical fiber to the access system. It is an ideal supporting equipment for wiring between optical nodes and terminal equipment in optical fiber transmission networks. It has the ability to support optical fiber storage It has the function of flexible scheduling of light splitting and wiring. The protection level of this product reaches IP65, and is suitable for outdoor pole and wall-mounted installation. The maximum capacity 32 core, it can hold one uncut cable, one branch cables, and a maximum of 16 drop cables. If necessary, you can also install 16 SC adapters, and use fiber optic quick connectors to drop cables.