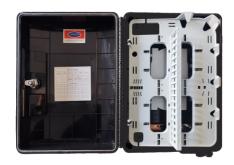

#### Modular design

Optical fiber splicing trays and storage tray adopt a friendly modular structure design.

Supports coiled storage of optical fibers with loose tubes, and the bending radius of the optical fiber is greater than 30 mm.

#### Powerful Features

Supports splicing, splitting, wiring, branching, pass-through inventory of optical cables.

Supports wall-mounting and poleinstallation.

Through the grounding device and grounding wire, the metal parts inside the distribution box are supported to be grounded.