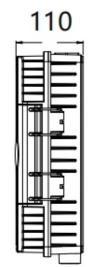

### Accessories information

Product number FAT-131

Product size 250\*340\*110mm

Product weight kg

Qty/CTN 10 set

Inner carton size 360\*290\*130mm

Outer carton size 600\*380\*700mm

| Standard accessories                 |   |                     |          |
|--------------------------------------|---|---------------------|----------|
| 1. Key                               | 7 | 5.Wall mounting kit | 111      |
| 2. Heat shrinkable protective sleeve |   | 6.Nylon tie         |          |
| 3. Bare fiber protection tube        | 0 | 7. Hose clamps      | <b>Q</b> |
| 4. Users'manual                      |   |                     |          |