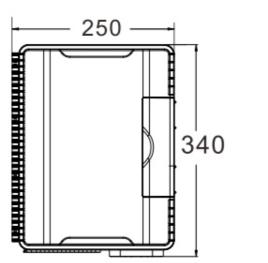

### Accessories information

Product number FAT-131

Product size 250\*340\*110mm

Product weight kg

Qty/CTN 10 set

Inner carton size 360\*290\*130mm

Outer carton size 600\*380\*700mm

| Standard accessories                 |   |                     |          |
|--------------------------------------|---|---------------------|----------|
| 1. Key                               | 7 | 5.Wall mounting kit | 111      |
| 2. Heat shrinkable protective sleeve |   | 6.Nylon tie         |          |
| 3. Bare fiber protection tube        | 0 | 7. Hose clamps      | <b>Q</b> |
| 4. Users'manual                      |   |                     |          |