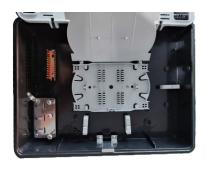

#### Modular design

Optical fiber splicing trays and storage tray adopt a friendly modular structure design.

Supports coiled storage of optical fibers with loose tubes, and the bending radius of the optical fiber is greater than 30 mm.

#### Powerful Features

Supports splicing, splitting, wiring, branching, pass-through inventory of optical cables.

Supports wall-mounting and poleinstallation.

Through the grounding device and grounding wire, the metal parts inside the distribution box are supported to be grounded.