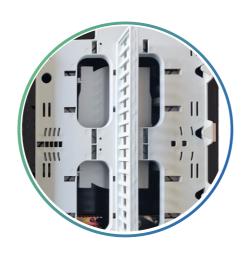

#### Modular design

Optical fiber splicing trays and storage tray adopt a friendly modular structure design.

Supports coiled storage of optical fibers with loose tubes, and the bending radius of the optical fiber is greater than 30 mm.