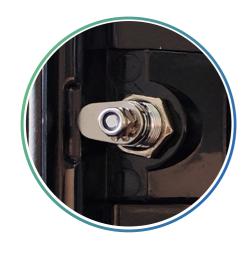

#### Reliable sealing

The input and output cable ports are sealed with silicone sealing rings. the cable ports are tightened by the nut screws, the sealing performance will be better.