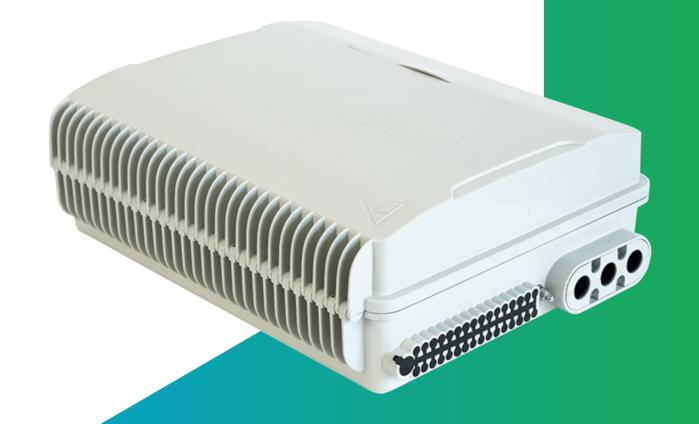

#### FAT -131 type fiber optic distribution box specifications

FAT-131 type optical fiber distribution box is used in the terminal access link of FTTH optical fiber to the access system. It is an ideal supporting equipment for wiring between optical nodes and terminal equipment in optical fiber transmission networks. It has the ability to support optical fiber storage It has the function of flexible scheduling of light splitting and wiring. The protection level of this product reaches Ip65, and is suitable for outdoor pole and wall-mounted installation. The maximum capacity 24 core ,You can install 4pcs 1:8 or 2pcs 1:16 or 1pcs 1:32 PLC miniature optical splitters as needed, It has 3pcs input main cable ports and 32pcs drop cable ports. If necessary, and use fiber optic quick connectors to lead out fiber optic cables.

#### Reliable sealing

The input and output cable ports are sealed with silicone sealing rings. the cable ports are tightened by the nut screws, the sealing performance will be better.

#### Powerful Features

Supports splicing, splitting, wiring, branching, pass-through inventory of optical cables.

Supports wall-mounting and poleinstallation.

Through the grounding device and grounding wire, the metal parts inside the distribution box are supported to be grounded.