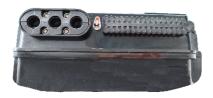

#### FAT -131 type fiber optic distribution box specifications

FAT-131 type optical fiber distribution box is used in the terminal access link of FTTH optical fiber to the access system. It is an ideal supporting equipment for wiring between optical nodes and terminal equipment in optical fiber transmission networks. It has the ability to support optical fiber storage It has the function of flexible scheduling of light splitting and wiring. The protection level of this product reaches Ip65, and is suitable for outdoor pole and wall-mounted installation. The maximum capacity 24 core ,You can install 4pcs 1:8 or 2pcs 1:16 or 1pcs 1:32 PLC miniature optical splitters as needed, It has 3pcs input main cable ports and 32pcs drop cable ports. If necessary, and use fiber optic quick connectors to lead out fiber optic cables.

#### Reliable sealing

The input and output cable ports are sealed with silicone sealing rings. the cable ports are tightened by the nut screws, the sealing performance will be better.