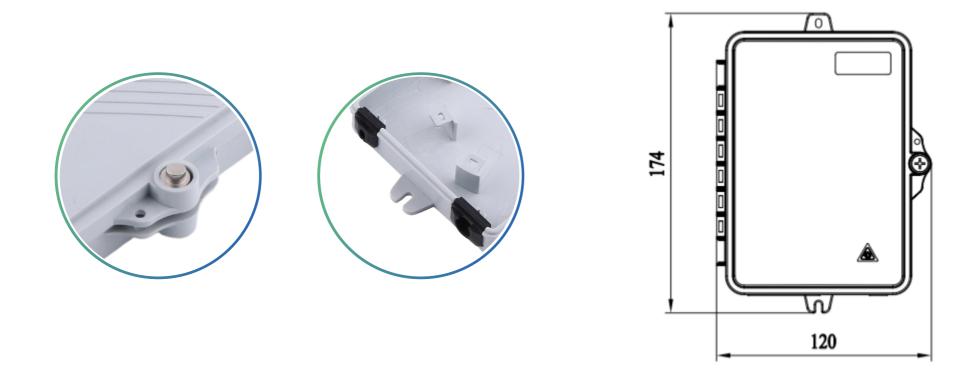

#### **Reliable sealing**

The input and output cable ports are sealed with silicone sealing rings. the cable ports are tightened by the nut screws, the sealing performance will be better.

#### FAT-117 type fiber optic distribution box specifications

| Product specifications                          |                    |
|-------------------------------------------------|--------------------|
| Maximum capacity                                | 1cores             |
| Capacity of each splice tray                    | core/tray          |
| Maximum number of splice trays                  | max pcs            |
| Number of optical cable entrance and exit tubes | 2 main cable ports |