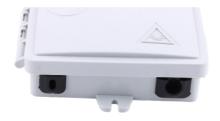

#### FAT-117 type fiber optic distribution box specifications

FAT-117 type optical fiber distribution box is used in the terminal access link of FTTH optical fiber to the access system. It is an ideal supporting equipment for wiring between optical nodes and terminal equipment in optical fiber transmission networks. It has the ability to support optical fiber storage It has the function of flexible scheduling of light splitting and wiring. The protection level of this product reaches IP65, and is suitable for outdoor pole and wall-mounted installation. You can install a miniature optical splitter as needed. The maximum capacity 1 core, It has 2pcs input/output optical cable ports . Meantime, It can install an 1pcs SC adapter and use an optical fiber quick connector to lead out the fiber optic cable.