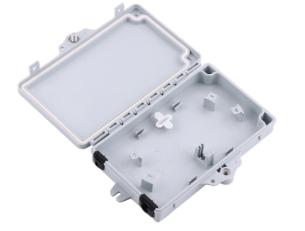

#### Modular design

Optical fiber storage tray adopt a friendly modular structure design. Supports coiled storage of optical fibers with loose tubes, and the bending radius of the optical fiber is greater than 30 mm.

### **Powerful Features**

Supports splicing, splitting, wiring, branching, splicing and pass-through inventory of optical cables.

Supports wall-mounting and pole installation. Through the grounding device and grounding wire, the metal parts inside the joint box are supported to be grounded.