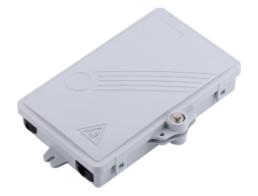

#### FAT-117 type fiber optic distribution box specifications

FAT-117 type optical fiber distribution box is used in the terminal access link of FTTH optical fiber to the access system. It is an ideal supporting equipment for wiring between optical nodes and terminal equipment in optical fiber transmission networks. It has the ability to support optical fiber storage It has the function of flexible scheduling of light splitting and wiring. The protection level of this product reaches IP65, and is suitable for outdoor pole and wall-mounted installation. You can install a miniature optical splitter as needed. The maximum capacity 1 core, It has 2pcs input/output optical cable ports . Meantime, It can install an 1pcs SC adapter and use an optical fiber quick connector to lead out the fiber optic cable.